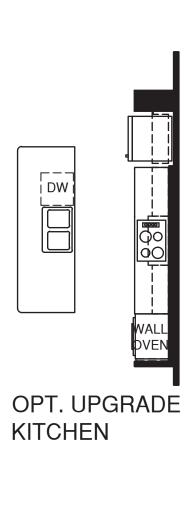

## SCHUBERT MAIN LEVEL

**GREAT ROOM** 21'-0" X 13'-4" **KITCHEN** POWDER 14'-1" X 16'-3" ROOM DW D hh OPT. WINDOW W/ END DINING UNIT ONLY 21'-0" X 11'-7"

UPPER LEVEL

Although all illustrations and specifications are believed correct at the time of publication, the right is reserved to make changes, without notice or obligation. Windows, doors, ceilings, and room sizes may vary depending on the options and elevations selected. Optional items indicated are available at additional cost. This brochure is for illustrative purposes only and not part of a legal contract. It is recommended that the architectural blueprints be reserved for further clarification of features. Not all features are shown. Please ask our Sales and Marketing Representative for complete information.