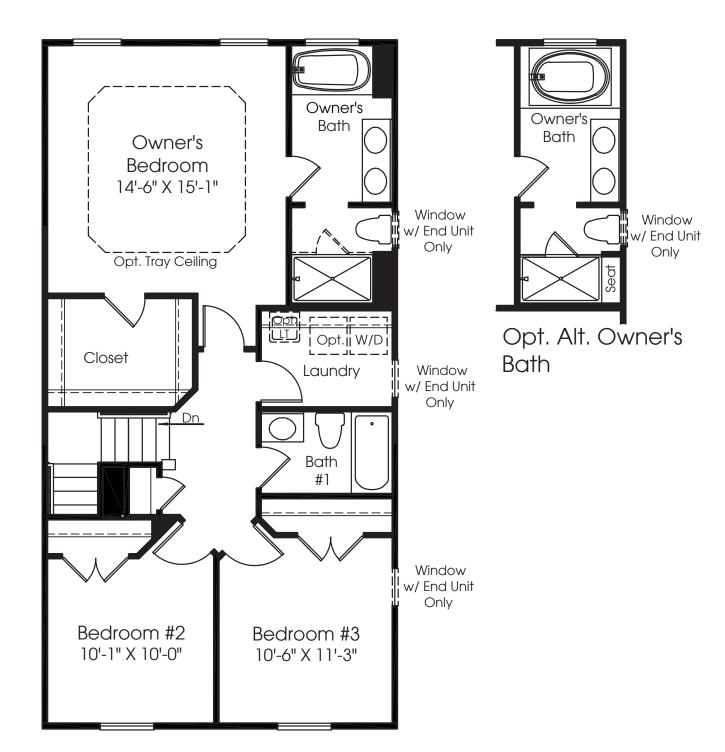

## SCHUBERT MAIN LEVEL

**GREAT ROOM** 21'-0" X 13'-4" **KITCHEN** POWDER 14'-1" X 16'-3" ROOM DW D hh OPT. WINDOW W/ END DINING UNIT ONLY 21'-0" X 11'-7"

UPPER LEVEL

Although all illustrations and specifications are believed correct at the time of publication, the right is reserved to make changes, without notice or obligation. Windows, doors, ceilings, and room sizes may vary depending on the options and elevations selected. Optional items indicated are available at additional cost. This brochure is for illustrative purposes only and not part of a legal contract. It is recommended that the architectural blueprints be reserved for further clarification of features. Not all features are shown. Please ask our Sales and Marketing Representative for complete information.