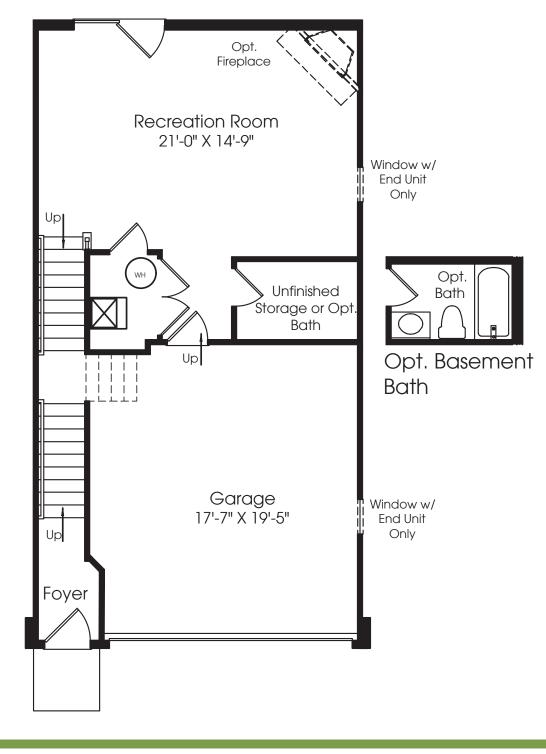

## SCHUBERT

LOWER LEVEL





## PARKSIDE







## FLOOR PLAN



SCHUBERT

## SCHUBERT MAIN LEVEL

**GREAT ROOM** 21'-0" X 13'-4" **KITCHEN** POWDER 14'-1" X 16'-3" ROOM DW D hh OPT. WINDOW W/ END DINING UNIT ONLY 21'-0" X 11'-7"



UPPER LEVEL



Although all illustrations and specifications are believed correct at the time of publication, the right is reserved to make changes, without notice or obligation. Windows, doors, ceilings, and room sizes may vary depending on the options and elevations selected. Optional items indicated are available at additional cost. This brochure is for illustrative purposes only and not part of a legal contract. It is recommended that the architectural blueprints be reserved for further clarification of features. Not all features are shown. Please ask our Sales and Marketing Repres