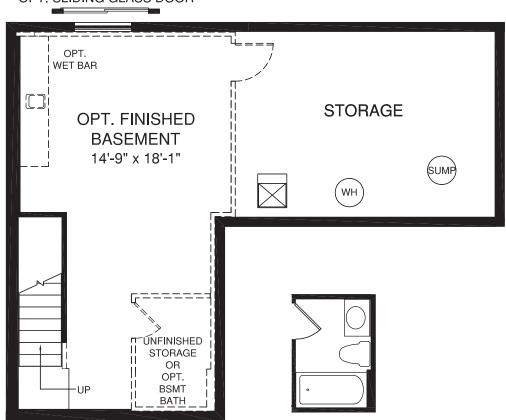

## BASEMENT W/ OPT. MORNING **ROOM**

OPT. SLIDING GLASS DOOR

OPT. BASEMENT BATH

OPT. OWNER'S BATH W/ SHOWER