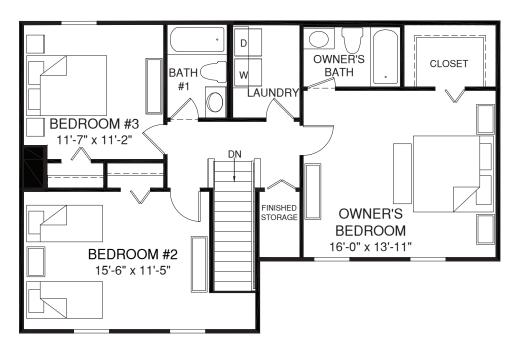

UPPER LEVEL

An unfinished basement is included. Please see brochure or online marketing material for details.

Although all illustrations and specifications are believed correct at the time of publication. The right is reserved to make changes, without notice or obligation. Windows, doors, ceilings, and noom sizes may vary depending on the option of elevents of the inters indicated are available at additional, out. This high is reserved to make changes, without notice or obligation. Windows, doors, ceilings, and noom sizes may vary depending on the option of features. Not all features are shown. Please ask our Sales and Marketing Representative for complete information.