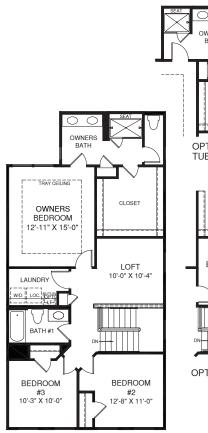

ALCOTT

OPT. BEDROOM #4

UPPER LEVEL

Although all illustrations and specifications are believed correct at the time of publication, the right is reserved to make changes, without notice or obligation. Windows, doors, ceilings, and room sizes may vary depending on the options and elevations selected. Optional items indicated are available at additional cost. This brochure is for illustrative purposes only and not part of a legal contract. It is recommended that the architectural blueprints be reserved for further clarification of features. Not all features are shown. Please ask our Sales and Marketing Representative for complete information.