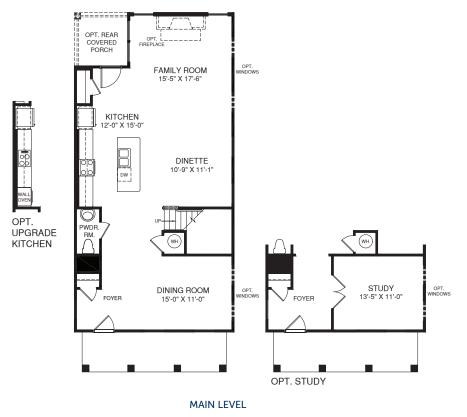

ALCOTT

OPT. BEDROOM #4

UPPER LEVEL

Although all illustrations and specifications are believed correct at the time of publication, the right is reserved to make changes, without notice or obligation. Windows, doors, ceilings, and room sizes may vary depending on the options and elevations selected. Optional items indicated are available at additional cost. This brochure is for illustrative purposes only and not part of a legal contract. It is recommended that the architectural blueprints be reserved for further clarification of features. Not all features are shown. Please ask our Sales and Marketing Representative for complete information.