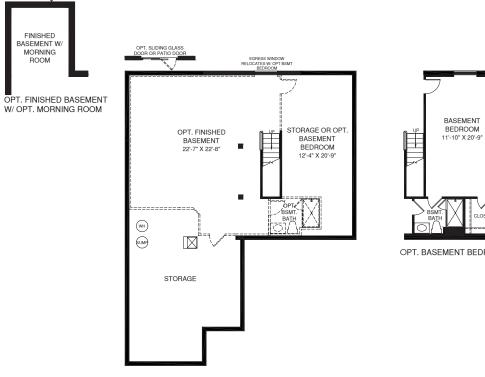

LOWER LEVEL

OPT. BASEMENT BEDROOM

Although all illustrations and specifications are believed correct at the time of publication, the right is reserved to make changes, without notice or obligation. Windows, doors, ceilings, and room sizes may vary depending on the options and elevations selected. Optional items indicated are available at additional cost. This brochure is for illustrative purposes only and not part of a legal contract. It is recommended that the architectural blueprints be reserved for further Elevations shows are avist socrocopies. Roor plans may vary ere elevation. Ryan Homes reserves the init to make changes without notice or orior obligation.

OPT. SLIDING GLASS DOOR OR PATIO DOOR