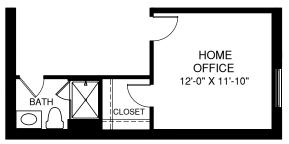

OPT. OWNER'S BATH W/ SOAKING TUB & SHOWER

OPT. BSMT BATH

OPT. HOME OFFICE

OPT. HOME OFFICE AND OPT. BSMT BATH