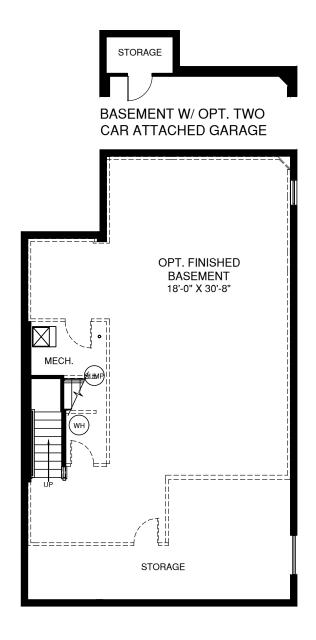

OPT. OWNER'S BATH W/ SOAKING TUB & SHOWER

OPT. BSMT BATH

OPT. HOME OFFICE

OPT. HOME OFFICE AND OPT. BSMT BATH