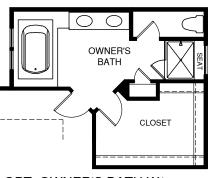

OPT. OWNER'S BATH W/ SOAKING TUB & SHOWER

OPT. BSMT BATH

OPT. HOME OFFICE

OPT. HOME OFFICE AND OPT. BSMT BATH