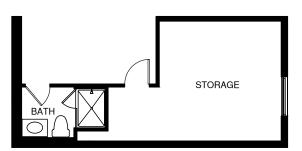

OPT. OWNER'S BATH W/ SOAKING TUB & SHOWER

OPT. BSMT BATH

OPT. HOME OFFICE

OPT. HOME OFFICE AND OPT. BSMT BATH