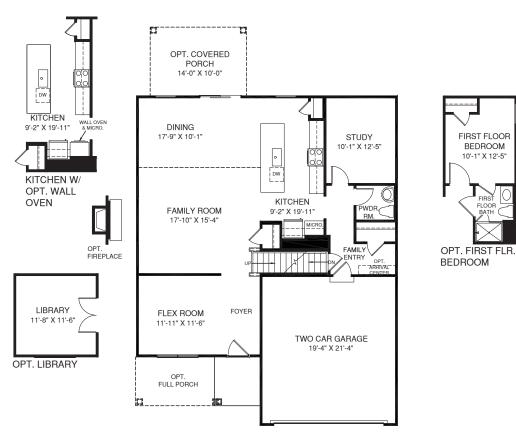

UPPER LEVEL

MAIN LEVEL

ceilings, and room sizes may vary depending on the options led that the architectural blueprints be reserved for further RY0118HUD00v01BSMTCRFT

10'-1" X 12'-5"

LOWER LEVEL

Although all illustrations and specifications are believed correct at the time of publication. the right is reserved to make changes, without notice or obligation. Windows, doors, ceilings, and room sizes may vary depending on the options and relations is for illustrative publications is for illustrative publications and not part of a legal contract. It is recommended that the architectural blueprints be reserved for further clarification of the or complete information. Between the relatives are shown. Please ask our Sales and Marketing Representative for complete information. Between artist's concepts. Roor plans may vary per elevation. Ryan Homes reserves the right to make changes without notice or prior obligation.