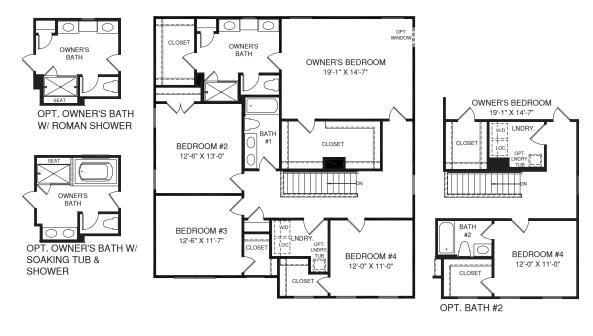

UPPER LEVEL

MAIN LEVEL

ceilings, and room sizes may vary depending on the options led that the architectural blueprints be reserved for further RY0118HUD00v01BSMTCRFT

10'-1" X 12'-5"

LOWER LEVEL

Although all illustrations and specifications are believed correct at the time of publication. the right is reserved to make changes, without notice or obligation. Windows, doors, ceilings, and room sizes may vary depending on the options and relations is for illustrative publications is for illustrative publications and not part of a legal contract. It is recommended that the architectural blueprints be reserved for further clarification of the or complete information. Between the relatives are shown. Please ask our Sales and Marketing Representative for complete information. Between artist's concepts. Roor plans may vary per elevation. Ryan Homes reserves the right to make changes without notice or prior obligation.