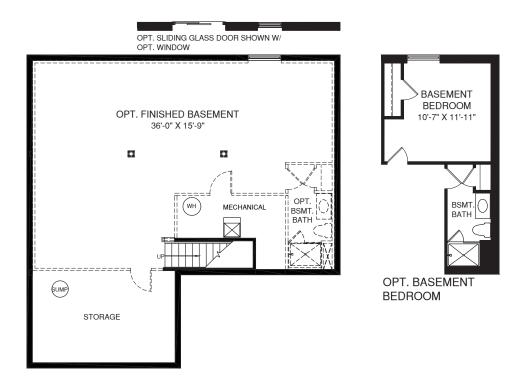

UPPER LEVEL

MAIN LEVEL

ceilings, and room sizes may vary depending on the options led that the architectural blueprints be reserved for further RY0118HUD00v01BSMTCRFT

10'-1" X 12'-5"

LOWER LEVEL

Although all illustrations and specifications are believed correct at the time of publication. the right is reserved to make changes, without notice or obligation. Windows, doors, ceilings, and room sizes may vary depending on the options and relations is for illustrative publications is for illustrative publications and not part of a legal contract. It is recommended that the architectural blueprints be reserved for further clarification of the or complete information. Between the relatives are shown. Please ask our Sales and Marketing Representative for complete information. Between artist's concepts. Roor plans may vary per elevation. Ryan Homes reserves the right to make changes without notice or prior obligation.