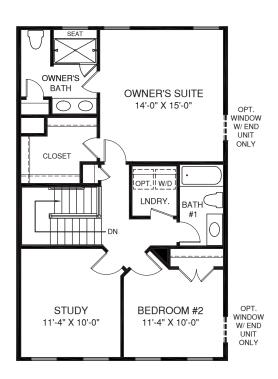

## **McPherson**

FIRST FLOOR

Although all illustrations and specifications are believed correct at the time of publication, the right is reserved to make changes, without notice or obligation. Windows, doors, ceilings, and room sizes may vary depending on the options and elevations selected. Optional items indicated are available at additional cost. This brochure is for illustrative purposes only and not part of a legal contract. It is recommended that the architectural blueprints be reserved for further clarification of features. Not all features are shown. Please ask our Sales and Marketing Representative for complete information.