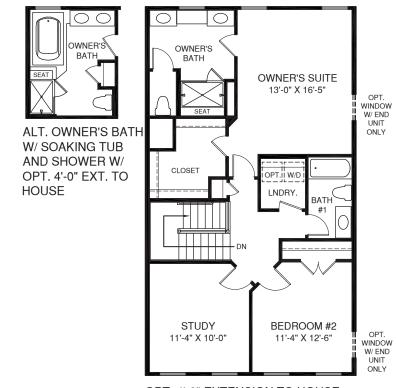

SECOND FLOOR

WALL OVEN

OPT. 4'-0" EXTENSION TO HOUSE

THIRD FLOOR

OPT. 4'-0" EXTENSION TO HOUSE