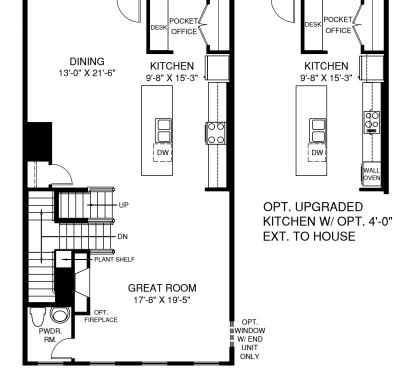

SECOND FLOOR

WALL OVEN

OPT. 4'-0" EXTENSION TO HOUSE

THIRD FLOOR

OPT. 4'-0" EXTENSION TO HOUSE