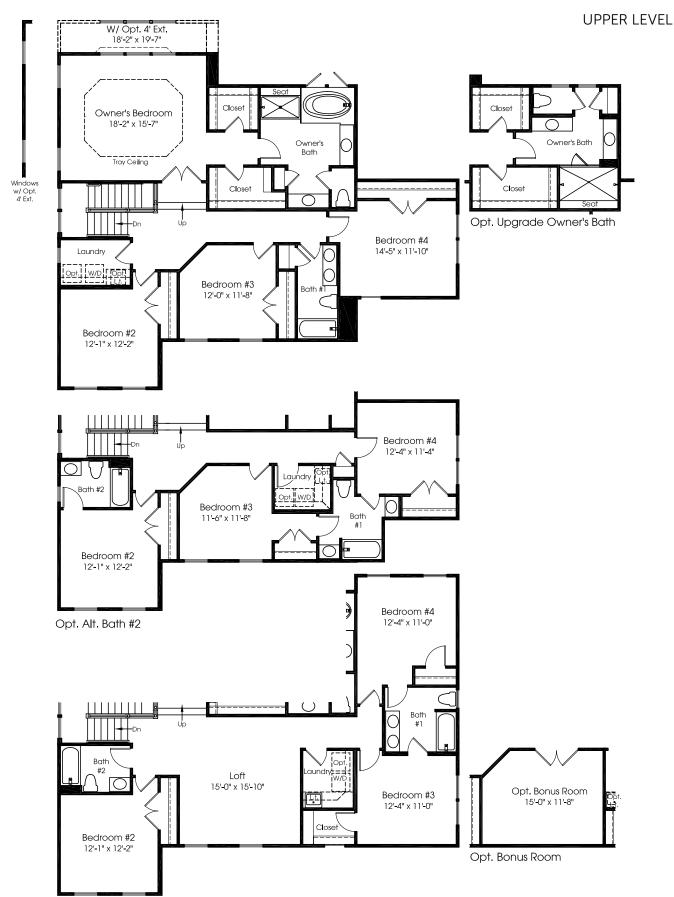

Four Bedroom Alternate Layout Available w/ Opt. Covered Porch or Opt. Family Office Only