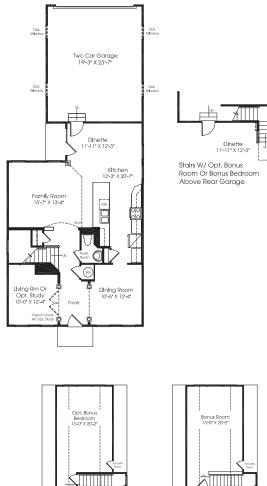

## OPT. MAIN LEVEL + OPT. UPPER LEVEL W/ OPT. GARAGE

Bonus Room W/ Rear Attached Garage

cond Floor W/ Opt. Four Bedrooms