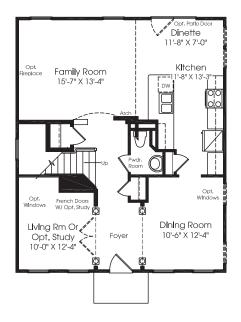

## MAIN LEVEL + UPPER LEVEL

Second Floor W/ Opt. Four Bedrooms

.

Although all illustrations and specifications are believed correct at the time of publication, the right is reserved to make changes, without notice or obligation. Windows, doors, ceilings, and room sizes may vary depending on the options and elevations selected. Optional items indicated are available at additional cost. This brochure is for illustrative purposes only and not part of a legal contract. It is recommended that the architectural blueprints be reserved for further clarification of features. Not all features are shown. Please ask our Sales and Marketing Representative for complete information.