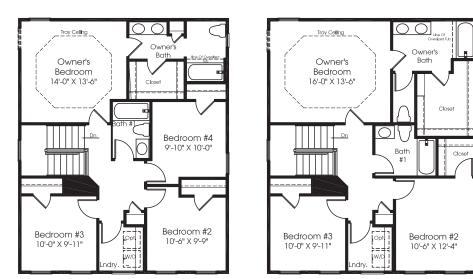

## MAIN LEVEL + UPPER LEVEL

Second Floor W/ Opt. Four Bedrooms

.

Although all illustrations and specifications are believed correct at the time of publication, the right is reserved to make changes, without notice or obligation. Windows, doors, ceilings, and room sizes may vary depending on the options and elevations selected. Optional items indicated are available at additional cost. This brochure is for illustrative purposes only and not part of a legal contract. It is recommended that the architectural blueprints be reserved for further clarification of features. Not all features are shown. Please ask our Sales and Marketing Representative for complete information.