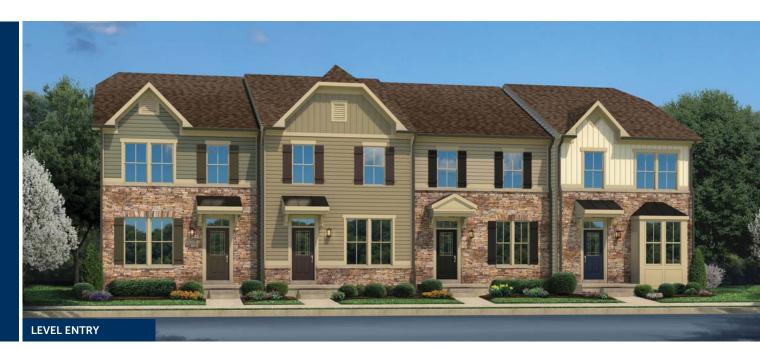

WINDOW W/ END UNIT

UPPER LEVEL

 $\supset [$ L

BATH #1

BEDROOM #3 9'-6" X 11'-3"

MAIN LEVEL

An optional finished basement is available. Please see brochure or online marketing material for details.

right is reservent re is for illustration for co