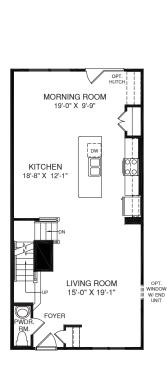

WINDOW W/ END UNIT

UPPER LEVEL

 $\supset [$ L

BATH #1

BEDROOM #3 9'-6" X 11'-3"

MAIN LEVEL

An optional finished basement is available. Please see brochure or online marketing material for details.

right is reservent re is for illustration for co