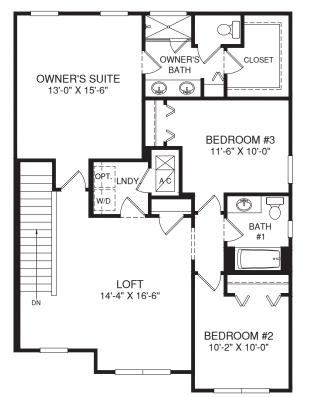

DORAL

UPPER LEVEL

## OPT. BEDROOM #4 IN LIEU OF LOFT

BEDROOM #4 10'-2" X 10'-8"

Although all illustrations and specifications are believed correct at the time of publication, the right is reserved to make changes, without notice or obligation. Windows, doors, ceilings, and room sizes may vary depending on the option and elevations selected. Optional items indicated are available at additional cost. This brochure is for illustrative purposes only and not part of a legal contract. It is recommended that the architectural blueprints be reserved for further clarification of features. Not all features are shown. Please ask our Sales and Marketing Representative for complete information.