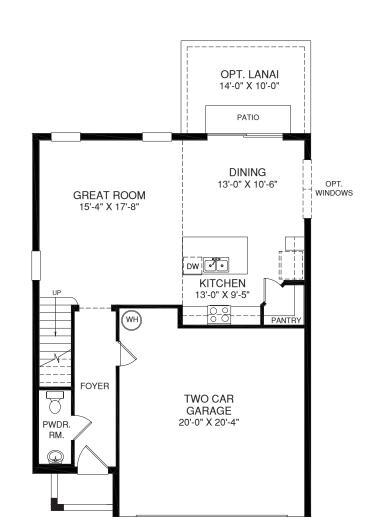

DORAL





UPPER LEVEL

## OPT. BEDROOM #4 IN LIEU OF LOFT



BEDROOM #4 10'-2" X 10'-8"









Although all illustrations and specifications are believed correct at the time of publication, the right is reserved to make changes, without notice or obligation. Windows, doors, ceilings, and room sizes may vary depending on the option and elevations selected. Optional items indicated are available at additional cost. This brochure is for illustrative purposes only and not part of a legal contract. It is recommended that the architectural blueprints be reserved for further clarification of features. Not all features are shown. Please ask our Sales and Marketing Representative for complete information.