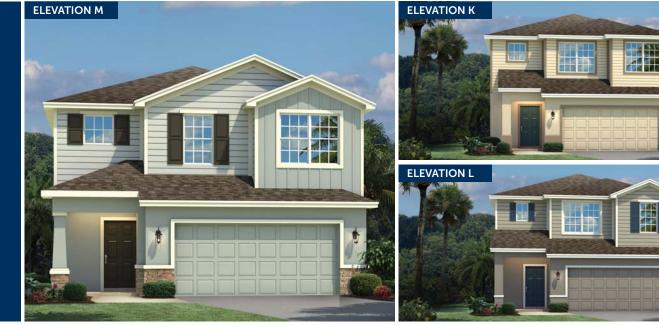

DORAL





UPPER LEVEL

## OPT. BEDROOM #4 IN LIEU OF LOFT



BEDROOM #4 10'-2" X 10'-8"









Although all illustrations and specifications are believed correct at the time of publication, the right is reserved to make changes, without notice or obligation. Windows, doors, ceilings, and room sizes may vary depending on the option and elevations selected. Optional items indicated are available at additional cost. This brochure is for illustrative purposes only and not part of a legal contract. It is recommended that the architectural blueprints be reserved for further clarification of features. Not all features are shown. Please ask our Sales and Marketing Representative for complete information.