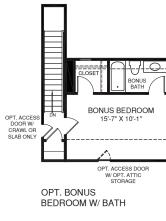

UPPER LEVEL

OPT. OWNER'S BATH W/ SOAKING TUB & SHOWER AND OPT. BONUS RM./ BEDROOM STAIRS

RY0618CNP00v02BSMTV

Ryan

MAIN LEVEL

An optional finished basement is available. Please see brochure or online marketing material for details. Although all illustrations and specifications are believed correct at the time of publication, the right is reserved to make changes, without notice or obligation. Windows, doors, ceilings, and room sizes may vary depending on the option and glegistions generated. Optional times indicated are yavailable at agditudinas (sp. The Short and the architectural busenints be reserved for turker