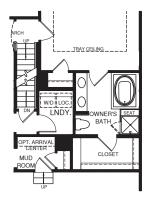

UPPER LEVEL

OPT. OWNER'S BATH W/ SOAKING TUB & SHOWER AND OPT. BONUS RM./ BEDROOM STAIRS

RY0618CNP00v02BSMTV

Ryan

MAIN LEVEL

An optional finished basement is available. Please see brochure or online marketing material for details. Although all illustrations and specifications are believed correct at the time of publication, the right is reserved to make changes, without notice or obligation. Windows, doors, ceilings, and room sizes may vary depending on the option and glegistions generated. Optional times indicated are yavailable at agditudinas (sp. The Short and the architectural busenints be reserved for turker