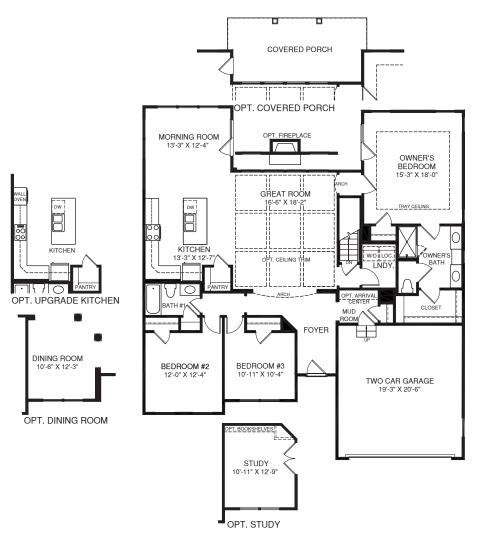

UPPER LEVEL

OPT. OWNER'S BATH W/ SOAKING TUB & SHOWER AND OPT. BONUS RM./ BEDROOM STAIRS

RY0618CNP00v02BSMTV

Ryan

MAIN LEVEL

An optional finished basement is available. Please see brochure or online marketing material for details. Although all illustrations and specifications are believed correct at the time of publication, the right is reserved to make changes, without notice or obligation. Windows, doors, ceilings, and room sizes may vary depending on the option and glegistions generated. Optional times indicated are yavailable at agditudinas (sp. The Short and the architectural busenints be reserved for turker