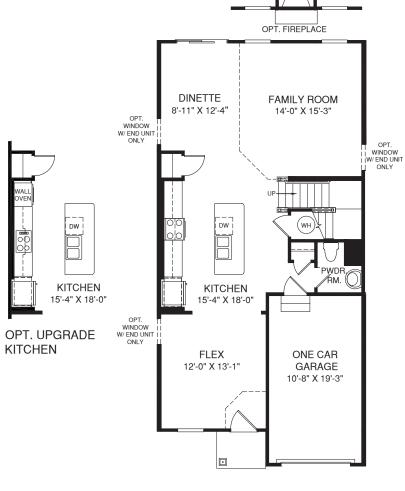

OPT. OWNER'S BATH W/ ROMAN SHOWER

OPT. OWNER'S BATH W/ SOAKING TUB & SHOWER

UPPER LEVEL

E

MAIN LEVEL

Although all illustrations and specifications are believed correct at the time of publication, the right is reserved to make changes, without notice or obligation. Windows, doors, ceilings, and room sizes may vary depending on the options and elevations selected. Optional items indicated are available at additional cost. This brochure is for illustrative purposes only and not part of a legal contract. It is recommended that the architectural blueprints be reserved for further clarification of features. Not all features are shown. Please ask our Sales and Marketing Representative for complete information.