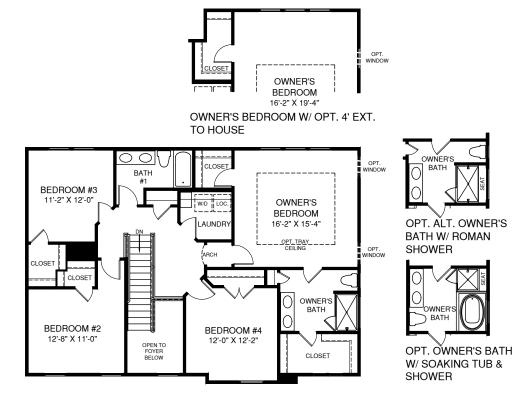

## Dunkirk

MAIN LEVEL



Although all illustrations and specifications are believed correct at the time of publication, the right is reserved to make changes, without notice or obligation. Windows, doors, ceilings, and room sizes may vary depending on the options and elevations selected. Optional items indicated are available at additional cost. This brochure is for illustrative purposes only and not part of a legal contract. It is recommended that the architectural blueprints be reserved for further clarification of features. Not all features are shown. Please ask our Sales and Marketing Representative for complete information.



UPPER LEVEL

LOWER LEVEL



BEDROOM