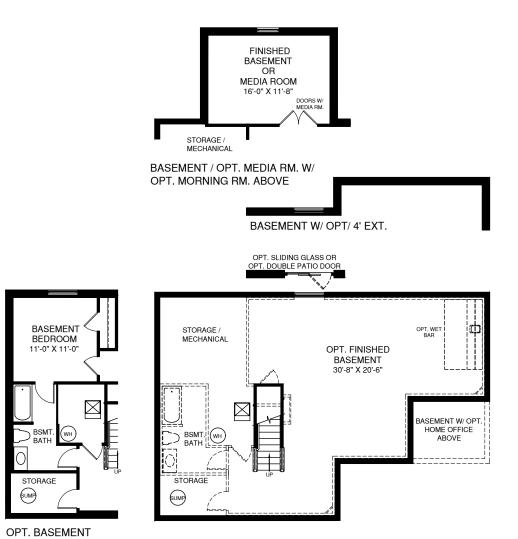

## Dunkirk

MAIN LEVEL



Although all illustrations and specifications are believed correct at the time of publication, the right is reserved to make changes, without notice or obligation. Windows, doors, ceilings, and room sizes may vary depending on the options and elevations selected. Optional items indicated are available at additional cost. This brochure is for illustrative purposes only and not part of a legal contract. It is recommended that the architectural blueprints be reserved for further clarification of features. Not all features are shown. Please ask our Sales and Marketing Representative for complete information.



UPPER LEVEL

LOWER LEVEL



BEDROOM