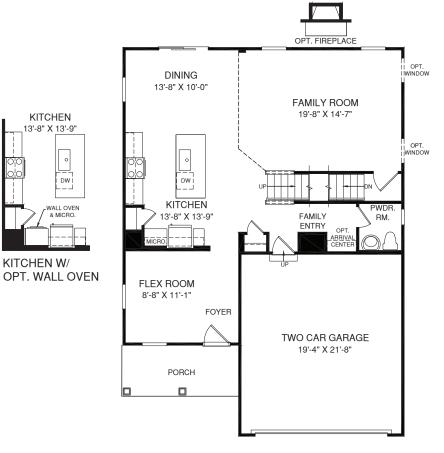

OPT. OWNER'S BATH W/ ROMAN SHOWER

UPPER LEVEL

MAIN LEVEL

An optional finished basement is available. Please see brochure or online marketing material for details.

Although all illustrations and specifications are believed correct at the time of publication, the right is reserved to make changes, without notice or obligation. Windows, doors, ceilings, and room sizes may vary depending on the options and elevations selected. Optional items indicated are available at additional cost. This brochure is for illustrative purposes only and not part of a legal contract. It is recommended that the architectural blueprints be reserved for further clarification of the directive are shown. Nease ask our Sales and Marketing Representative for complete information. Elevations shown are artist's concepts. Roor plans may vary per elevation. Ryan Homes reserves the right to make changes without notice or prior obligation. RY0319BLG01BSMTCRFT NJCN3