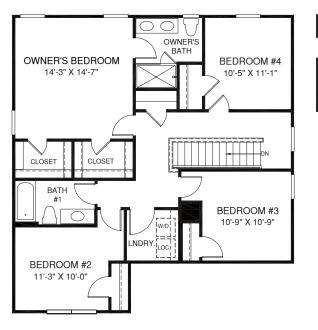

OPT. OWNER'S BATH W/ ROMAN SHOWER

UPPER LEVEL

MAIN LEVEL

An optional finished basement is available. Please see brochure or online marketing material for details.

Although all illustrations and specifications are believed correct at the time of publication, the right is reserved to make changes, without notice or obligation. Windows, doors, ceilings, and room sizes may vary depending on the options and elevations selected. Optional items indicated are available at additional cost. This brochure is for illustrative purposes only and not part of a legal contract. It is recommended that the architectural blueprints be reserved for further clarification of the directive are shown. Nease ask our Sales and Marketing Representative for complete information. Elevations shown are artist's concepts. Roor plans may vary per elevation. Ryan Homes reserves the right to make changes without notice or prior obligation. RY0319BLG01BSMTCRFT NJCN3