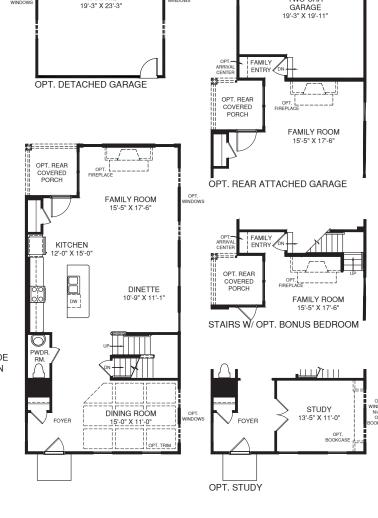

OPT. SOAKING TUB & SHOWER



UPPER LEVEL



MAIN LEVEL

OPT

An optional finished basement is available. Please see brochure or online marketing material for details.

s, doors, ceilings, and room sizes may vary depending on the optio mmended that the architectural blueprints be reserved for further changes, without notice or obligation. Window es only and not part of a legal contract. It is recommended RY0818ALC00v01BSMTCRFT

Home



## LOWER LEVEL

Although all illustrations and specifications are believed correct at the time of publication, the right is reserved to make changes, without notice or obligation. Windows, doors, ceilings, and room sizes may vary depending on the options and elevations selected. Optional terms indicated are available at additional cost. This brochure is for illustrate purposes only and not part of a