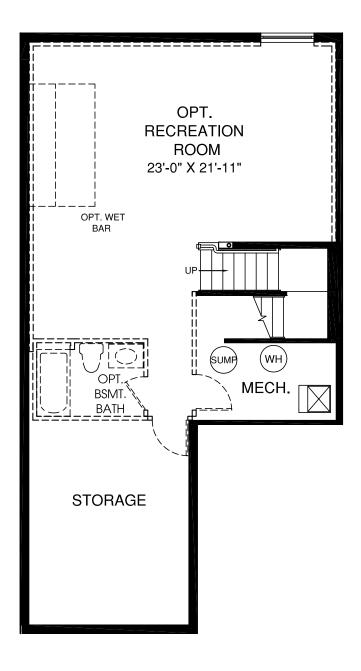

Although all illustrations and specifications are believed correct at the time of publication, the right is reserved to make changes, without notice or obligation. Windows, doors, ceilings, and room sizes may vary depending on the options and elevations selected. Optional items indicated are available at additional cost. This brochure is for illustrative purposes only and not part of a legal contract. It is recommended that the architectural blueprints be reserved for further clarification of features. Not all features are shown. Please ask our Sales and Marketing Representative for complete information.



OPT. OWNER'S BATH W/ ROMAN SHOWER



OPT. OWNER'S BATH W/ SOAKING TUB & SHOWER





## OPT. SLIDING GLASS DOOR