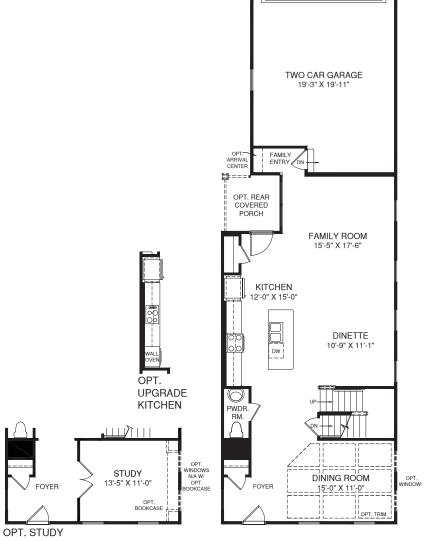

## ALCOTT

OPT. SOAKING TUB & SHOWER

MAIN LEVEL

RY0518ALC00v01BSMTWADL4

An optional finished basement is available. Please see brochure or online marketing material for details. Although all illustrations and specifications are believed correct at the time of publication, the right is reserved to make changes, without notice or obligation. Windows, doors, ceilings, and room sizes may vary depending on the option and elevations salected. Optional items indicated are available at additional cost. This brochures is for illustrative purposes only and not part of a legal contract. It is recommended that the architectural blueprints be reserved for further clarification of features. Not all features are shown. Please ask our Sales and Marketing Representative for complete information. Elevations shown are artist's concepts. Floor plans may vary perelevation. Rvan Homes reserves the right to make changes without notice or noise obligation.