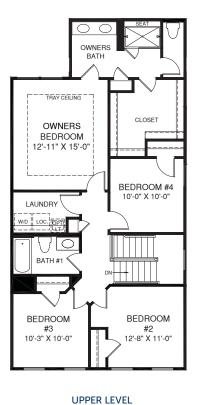

## ALCOTT

OPT. SOAKING TUB & SHOWER

MAIN LEVEL

RY0518ALC00v01BSMTWADL4

An optional finished basement is available. Please see brochure or online marketing material for details. Although all illustrations and specifications are believed correct at the time of publication, the right is reserved to make changes, without notice or obligation. Windows, doors, ceilings, and room sizes may vary depending on the option and elevations salected. Optional items indicated are available at additional cost. This brochures is for illustrative purposes only and not part of a legal contract. It is recommended that the architectural blueprints be reserved for further clarification of features. Not all features are shown. Please ask our Sales and Marketing Representative for complete information. Elevations shown are artist's concepts. Floor plans may vary perelevation. Rvan Homes reserves the right to make changes without notice or noise obligation.