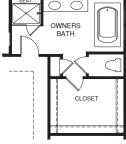

## ALCOTT

OPT. SOAKING TUB & SHOWER

MAIN LEVEL

RY0518ALC00v01BSMTWADL4

An optional finished basement is available. Please see brochure or online marketing material for details. Although all illustrations and specifications are believed correct at the time of publication, the right is reserved to make changes, without notice or obligation. Windows, doors, ceilings, and room sizes may vary depending on the option and elevations salected. Optional items indicated are available at additional cost. This brochures is for illustrative purposes only and not part of a legal contract. It is recommended that the architectural blueprints be reserved for further clarification of features. Not all features are shown. Please ask our Sales and Marketing Representative for complete information. Elevations shown are artist's concepts. Floor plans may vary perelevation. Rvan Homes reserves the right to make changes without notice or noise obligation.