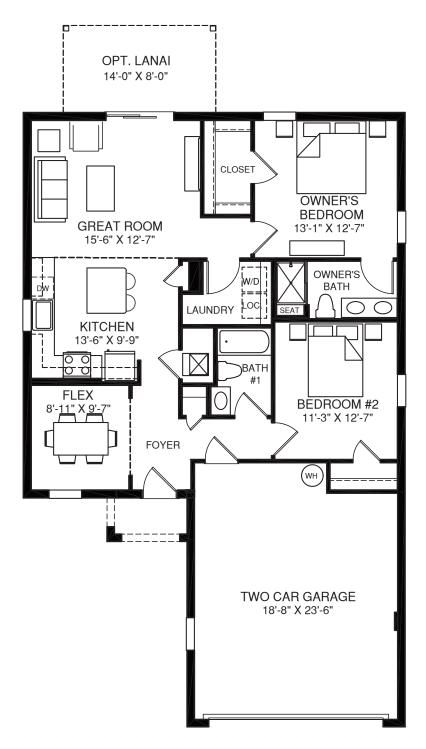

MAIN LEVEL

RY0819BON00v01 License No. CBC1257565

Although all illustrations and specifications are believed correct at the time of publication, the right is reserved to make changes, without notice or obligation. Windows, doors, ceilings, and room sizes may vary depending on the options and elevations selected. Optional items indicated are available at additional cost. This brochure is for illustrative purposes only and not part of a legal contract. It is recommended that the architectural blueprints be reserved for further clarification of features. Not all features are shown. Please ask our Sales and Marketing Representative for complexit information. Elevations show are artist's concepts. Roor planes reserves the right to make changes without notice or prior obligation.