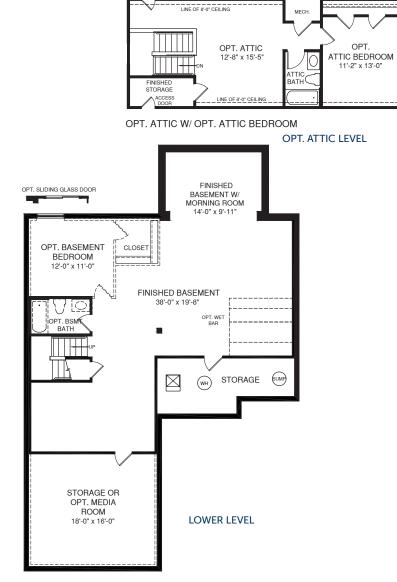

An optional finished basement is available. Please see brochure or online marketing material for details.

EQUAL HYPERT

Although all illustrations and specifications are believed correct at the time of publication, the right is reserved to make changes, without notice or obligation. Windows, doors, ceilings, and room sizes may vary depending on the options and elevations selected. Optional items indicated are available at additional cost. This brochure is for illustrative purposes only and not part of a legal contract. It is recommended that the architectural blueprints be reserved for further clarification of the unit is complete information. Elevations shown are artist's concepts. Floor plans may vary per elevation. Ry0918TORI02BSMTWESBX