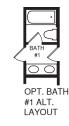

ROMAN SHOWER SHOWN W/ OPT. BATH #2

OPT. OWNER'S BATH W/ ROMAN SHOWER

UPPER LEVEL

MAIN LEVEL

Although all illustrations and specifications are believed correct at the time of publication, the right is reserved to make changes, without notice or obligation. Windows, doors, ceilings, and room sizes may vary depending on the option and elevations selected. Optional items indicated are available at additional cost. This brochwarts for illustrative purposes only and not part of a legal contract. It is recommended that the architectural blueprints be reserved for further clarification of factors. The second correct is complete information. RY1118LDNv02CRSL