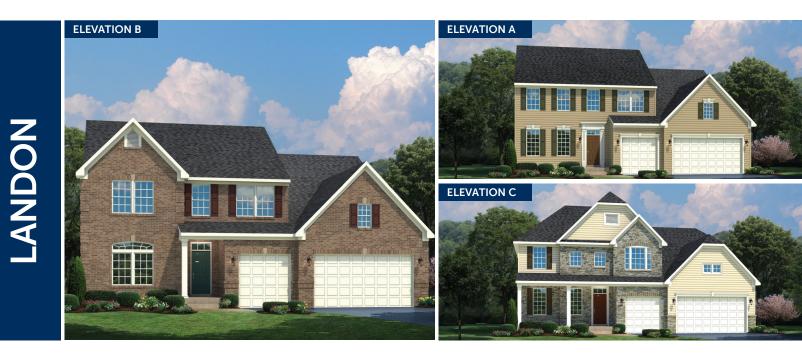

ROMAN SHOWER SHOWN W/ OPT. BATH #2

OPT. OWNER'S BATH W/ ROMAN SHOWER

UPPER LEVEL

MAIN LEVEL

Although all illustrations and specifications are believed correct at the time of publication, the right is reserved to make changes, without notice or obligation. Windows, doors, ceilings, and room sizes may vary depending on the option and elevations selected. Optional items indicated are available at additional cost. This brochwarts for illustrative purposes only and not part of a legal contract. It is recommended that the architectural blueprints be reserved for further clarification of factors. The second correct is complete information. RY1118LDNv02CRSL