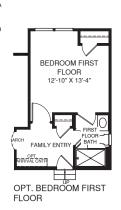

ROMAN SHOWER SHOWN W/ OPT. BATH #2

OPT. OWNER'S BATH W/ ROMAN SHOWER

UPPER LEVEL

MAIN LEVEL

Although all illustrations and specifications are believed correct at the time of publication, the right is reserved to make changes, without notice or obligation. Windows, doors, ceilings, and room sizes may vary depending on the option and elevations selected. Optional items indicated are available at additional cost. This brochwarts for illustrative purposes only and not part of a legal contract. It is recommended that the architectural blueprints be reserved for further clarification of factors. The second correct is complete information. RY1118LDNv02CRSL