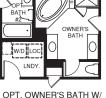

ROMAN SHOWER SHOWN W/ OPT. BATH #2

OPT. OWNER'S BATH W/ ROMAN SHOWER

UPPER LEVEL

MAIN LEVEL

Although all illustrations and specifications are believed correct at the time of publication, the right is reserved to make changes, without notice or obligation. Windows, doors, ceilings, and room sizes may vary depending on the option and elevations selected. Optional items indicated are available at additional cost. This brochwarts for illustrative purposes only and not part of a legal contract. It is recommended that the architectural blueprints be reserved for further clarification of factors. The second correct is complete information. RY1118LDNv02CRSL