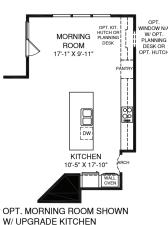

ROMAN SHOWER SHOWN W/ OPT. BATH #2

OPT. OWNER'S BATH W/ ROMAN SHOWER

UPPER LEVEL

MAIN LEVEL

Although all illustrations and specifications are believed correct at the time of publication, the right is reserved to make changes, without notice or obligation. Windows, doors, ceilings, and room sizes may vary depending on the option and elevations selected. Optional items indicated are available at additional cost. This brochwarts for illustrative purposes only and not part of a legal contract. It is recommended that the architectural blueprints be reserved for further clarification of factors. The second correct is complete information. RY1118LDNv02CRSL