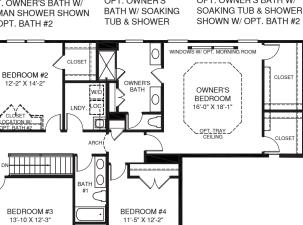

ROMAN SHOWER SHOWN W/ OPT. BATH #2

OPT. OWNER'S BATH W/ ROMAN SHOWER

UPPER LEVEL

MAIN LEVEL

Although all illustrations and specifications are believed correct at the time of publication, the right is reserved to make changes, without notice or obligation. Windows, doors, ceilings, and room sizes may vary depending on the option and elevations selected. Optional items indicated are available at additional cost. This brochwarts for illustrative purposes only and not part of a legal contract. It is recommended that the architectural blueprints be reserved for further clarification of factors. The second correct is complete information. RY1118LDNv02CRSL