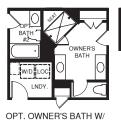

ROMAN SHOWER SHOWN W/ OPT. BATH #2

OPT. OWNER'S BATH W/ ROMAN SHOWER

UPPER LEVEL

MAIN LEVEL

Although all illustrations and specifications are believed correct at the time of publication, the right is reserved to make changes, without notice or obligation. Windows, doors, ceilings, and room sizes may vary depending on the option and elevations selected. Optional items indicated are available at additional cost. This brochwarts for illustrative purposes only and not part of a legal contract. It is recommended that the architectural blueprints be reserved for further clarification of factors. The second correct is complete information. RY1118LDNv02CRSL