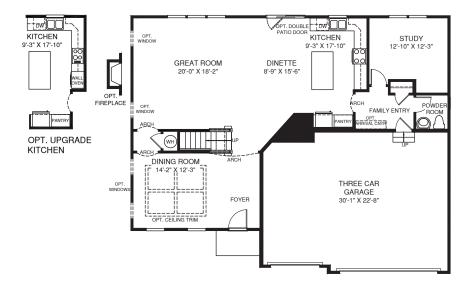

ROMAN SHOWER SHOWN W/ OPT. BATH #2

OPT. OWNER'S BATH W/ ROMAN SHOWER

UPPER LEVEL

MAIN LEVEL

Although all illustrations and specifications are believed correct at the time of publication, the right is reserved to make changes, without notice or obligation. Windows, doors, ceilings, and room sizes may vary depending on the option and elevations selected. Optional items indicated are available at additional cost. This brochwarts for illustrative purposes only and not part of a legal contract. It is recommended that the architectural blueprints be reserved for further clarification of factors. The second correct is complete information. RY1118LDNv02CRSL