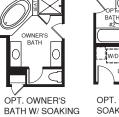

ROMAN SHOWER SHOWN W/ OPT. BATH #2

OPT. OWNER'S BATH W/ ROMAN SHOWER

UPPER LEVEL

MAIN LEVEL

Although all illustrations and specifications are believed correct at the time of publication, the right is reserved to make changes, without notice or obligation. Windows, doors, ceilings, and room sizes may vary depending on the option and elevations selected. Optional items indicated are available at additional cost. This brochwarts for illustrative purposes only and not part of a legal contract. It is recommended that the architectural blueprints be reserved for further clarification of factors. The second correct is complete information. RY1118LDNv02CRSL