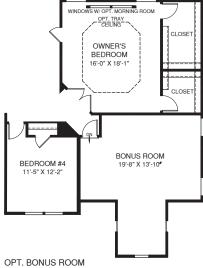

ROMAN SHOWER SHOWN W/ OPT. BATH #2

OPT. OWNER'S BATH W/ ROMAN SHOWER

UPPER LEVEL

MAIN LEVEL

Although all illustrations and specifications are believed correct at the time of publication, the right is reserved to make changes, without notice or obligation. Windows, doors, ceilings, and room sizes may vary depending on the option and elevations selected. Optional items indicated are available at additional cost. This brochwarts for illustrative purposes only and not part of a legal contract. It is recommended that the architectural blueprints be reserved for further clarification of factors. The second correct is complete information. RY1118LDNv02CRSL