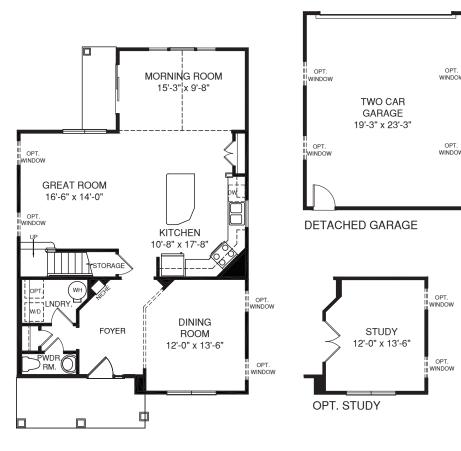

SHOWER

UPPER LEVEL

Although all illustrations and specifications are believed correct at the time of publication, the right is reserved to make changes, without notice or obligation. Windows, doors, ceilings, and room sizes may vary depending on the options and elevations selected. Optional items indicated are available at additional cost. This brochure is for illustrative purposes only and not part of a legal contract. It is recommended that the architectural blueprints be reserved for further carrinciation of fatures are shown. Please ask our Seless and Marketing Representative for complete information. Believed correctly and elevations shown are artist's concepts. Roor plans may vary per elevation. Ryan Homes reserves the right to make changes without notice or prior obligation. RyinOB00v02CRSLRHWWV