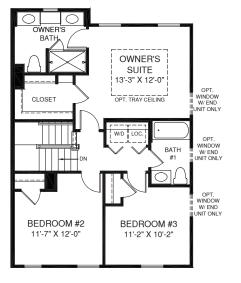

Ð

OPT. OWNER'S BATH W/ SOAKING TUB & SHOWER

OPT. 4' EXTENSION

OPT. OWNER'S BATH W/ SOAKING TUB & SHOWER W/ 4' EXT.

UPPER LEVEL

MAIN LEVEL

An optional finished basement is available. Please see brochure or online marketing material for details.