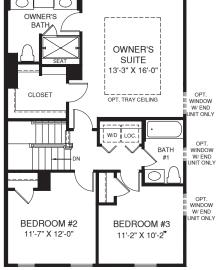

Ð

OPT. OWNER'S BATH W/ SOAKING TUB & SHOWER

OPT. 4' EXTENSION

OPT. OWNER'S BATH W/ SOAKING TUB & SHOWER W/ 4' EXT.

UPPER LEVEL

MAIN LEVEL

An optional finished basement is available. Please see brochure or online marketing material for details.