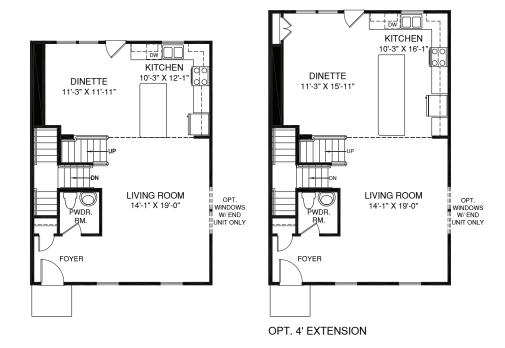

Ð

OPT. OWNER'S BATH W/ SOAKING TUB & SHOWER

OPT. 4' EXTENSION

OPT. OWNER'S BATH W/ SOAKING TUB & SHOWER W/ 4' EXT.

UPPER LEVEL

MAIN LEVEL

An optional finished basement is available. Please see brochure or online marketing material for details.