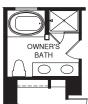

Ð

OPT. OWNER'S BATH W/ SOAKING TUB & SHOWER

OPT. 4' EXTENSION

OPT. OWNER'S BATH W/ SOAKING TUB & SHOWER W/ 4' EXT.

UPPER LEVEL

MAIN LEVEL

An optional finished basement is available. Please see brochure or online marketing material for details.