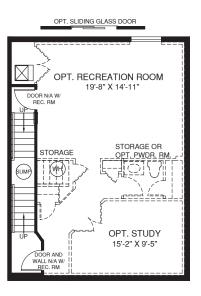

G TUB & SHOWER W/ 4' EXT.

UPPER LEVEL



MAIN LEVEL

An optional finished basement is available. Please see brochure or online marketing material for details.

Although all illustrations and specifications are believed correct at the time of publication, the right is reserved to make changes, without notice or obligation. Windows, doors, ceilings, and room sizes may vary depending on the options and elevations selected. Optional items indicated are available at additional cost. This brochure is for illustrative purposes only and not part of a legal contract. It is recommended that the architectural blueprints be reserved for further clarification of features. Not all features are shown. Please ask our class and Marketing Representative for complete information.





́€



## LOWER LEVEL





OPT. BASEMENT BEDROOM

OPT. SLIDING GLASS DOOR