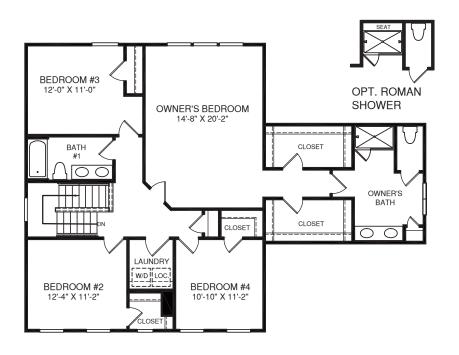

OPT. OWNER'S BATH W/ SOAKING TUB & SHOWER

UPPER LEVEL

MAIN LEVEL

An optional finished basement is available. Please see brochure or online marketing material for details.

and illustrations and specifications are believed correct at the time of publication, the right is reserved to make changes, without notice or obligation. Windows, doors, ceilings, and room sizes may vary depending on the options evaluons selected. Optional items indicated are available at additional cost. This brochure is for illustrative purposes only and not part of a legal contract. It is recommended that the architectural blueprints be reserved for further ation of features. Writial features are shown. Places and Marketinna Renersentative for commente information.