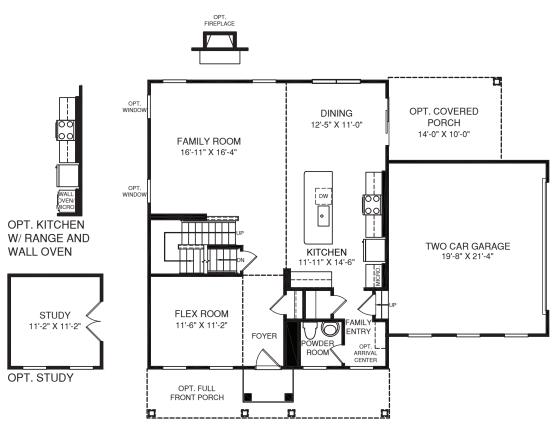

OPT. OWNER'S BATH W/ SOAKING TUB & SHOWER

UPPER LEVEL

MAIN LEVEL

An optional finished basement is available. Please see brochure or online marketing material for details.

and illustrations and specifications are believed correct at the time of publication, the right is reserved to make changes, without notice or obligation. Windows, doors, ceilings, and room sizes may vary depending on the options evaluons selected. Optional items indicated are available at additional cost. This brochure is for illustrative purposes only and not part of a legal contract. It is recommended that the architectural blueprints be reserved for further ation of features. Writial features are shown. Places and Marketinna Renersentative for commente information.