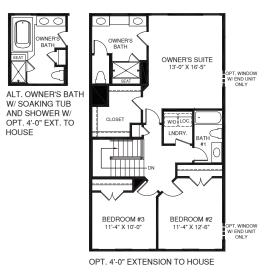

FIRST LEVEL

7 END UNIT ONLY

OPT. WINDOW W/ END UNIT ONLY

KITCHEN 9'-8" X 15'-3

OPT. 4'-0" EXTENSION TO HOUSE