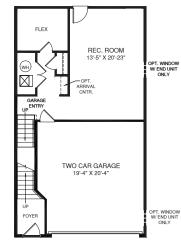

THIRD LEVEL

IRST

FRST. FLR. BATH

FINISHED

 $\boxtimes$ 

REC. ROOM 13'-5" X 16'-3"

TWO CAR GARAGE 19'-4" X 20'-4"

OPT. 4'-0" EXTENSION TO HOUSE