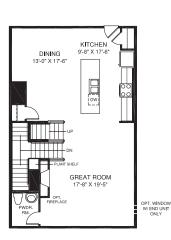

FIRST LEVEL

7 END UNIT ONLY

OPT. WINDOW W/ END UNIT ONLY

KITCHEN 9'-8" X 15'-3

OPT. 4'-0" EXTENSION TO HOUSE