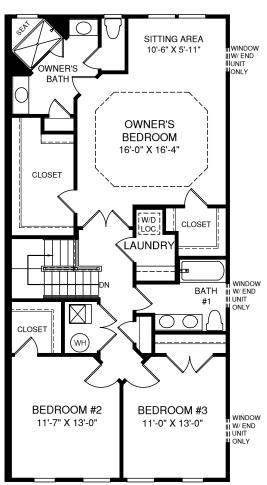

OPT. OWNER'S BATH W/ ROMAN SHOWER

THIRD FLOOR PICASSO MAIN LEVEL

FOURTH FLOOR PICASSO UPPER LEVEL