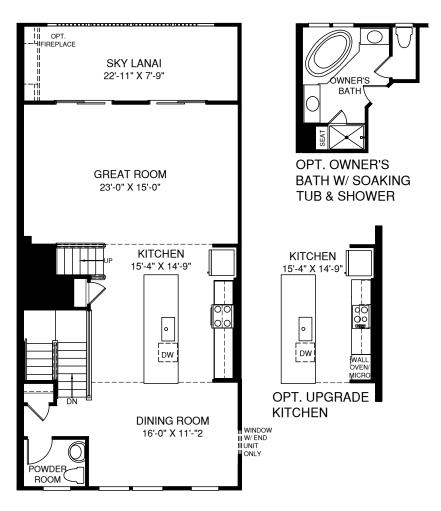

OPT. OWNER'S BATH W/ ROMAN SHOWER

THIRD FLOOR PICASSO MAIN LEVEL

FOURTH FLOOR PICASSO UPPER LEVEL