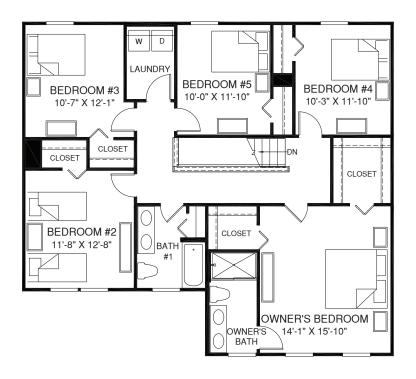

UPPER LEVEL

MAIN LEVEL

An unfinished basement is included. Please see brochure or online marketing material for details.

E

lows, doors, ceilings, and room sizes may vary depending on the optior recommended that the architectural blueprints be reserved for further s the right to make changes without RY1218P2203v03BSMTCRFT