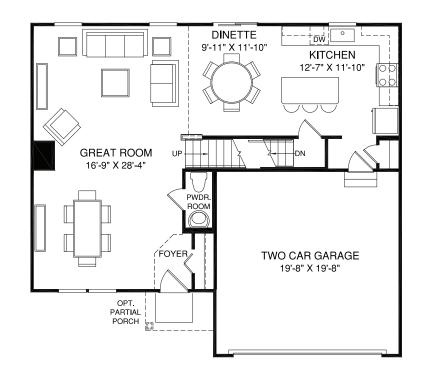

UPPER LEVEL

MAIN LEVEL

An unfinished basement is included. Please see brochure or online marketing material for details.

E

lows, doors, ceilings, and room sizes may vary depending on the optior recommended that the architectural blueprints be reserved for further s the right to make changes without RY1218P2203v03BSMTCRFT

OPT. SLIDING GLASS DOOR