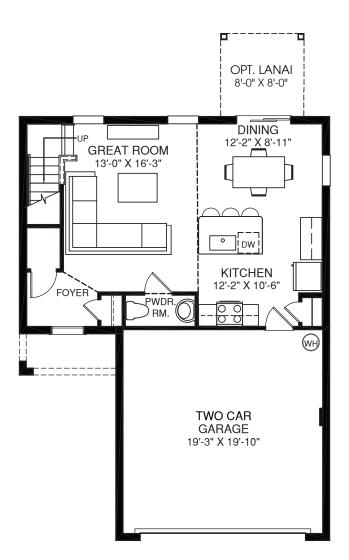

MAIN LEVEL

## MAIN LEVEL

Although all illustrations and specifications are believed correct at the time of publication, the right is reserved to make changes, without notice or obligation. Windows, doors, ceilings, and noom sizes may vary depending on the options and elevations selected. Optional items indicated are available at additional cost. This brochure is for illustrative purposes only and not part of a legal contract. It is recommended that the architectural blueprints be reserved for further clarification of features. Not all features are shown. Please as our sales and Marketing Representative for complete information. Elevations shown are artist's concepts. Roor plans may vary per elevation. Ryan Homes reserves the right to make changes without notice or prior obligation.