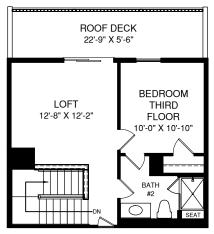

SECOND FLOOR

OPT. BEDROOM THIRD FLOOR

OPT. BEDROOM THIRD FLOOR W/ OPT. 4' EXT. TO HOUSE