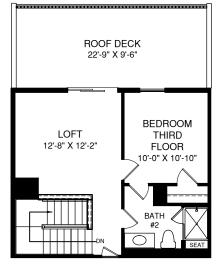

SECOND FLOOR

OPT. BEDROOM THIRD FLOOR

OPT. BEDROOM THIRD FLOOR W/ OPT. 4' EXT. TO HOUSE