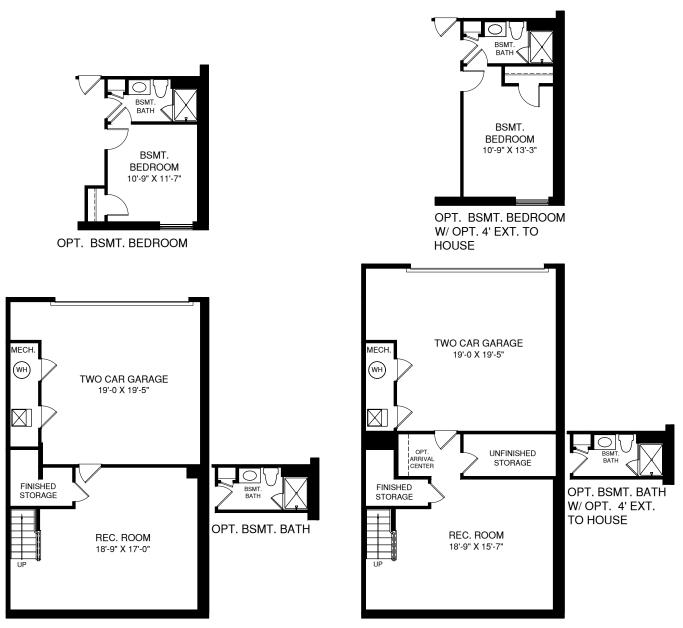

## **McPherson**

FIRST FLOOR

**OPT. 4' EXTENSION TO HOUSE** 

Although all illustrations and specifications are believed correct at the time of publication, the right is reserved to make changes, without notice or obligation. Windows, doors, ceilings, and room sizes may vary depending on the options and elevations selected. Optional items indicated are available at additional cost. This brochure is for illustrative purposes only and not part of a legal contract. It is recommended that the architectural blueprints be reserved for further clarification of features. Not all features are shown. Please ask our Sales and Marketing Representative for complete information.