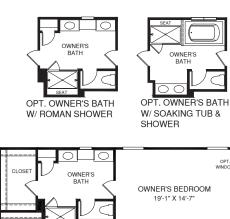

BAT #1

BEDROOM #2 12'-6" X 13'-0'

BEDROOM #3 12'-6" X 11'-7"

CLOSET

-----

BEDROOM #4 12'-0" X 11'-0"





INDRY

OPT. LOFT OR OPT. BONUS ROOM







lom

RY0819HUD00v01BSMT BLHEK







OPT. BASEMENT BEDROOM

LOWER LEVEL



Although all illustrations and specifications are believed correct at the time of publication, the right is reserved to make changes, without notice or obligation. Windows, doors, ceilings, and room sizes may vary depending on the options and leivations selected. Optional items indicated are available at additional cost. This brochure is for illustrative purposes only and not part of a legal contract. It is recommended that the architectural blueprints be reserved for further Elevations shown are artist's concepts. Room plane may vary or generation. Row Homes res