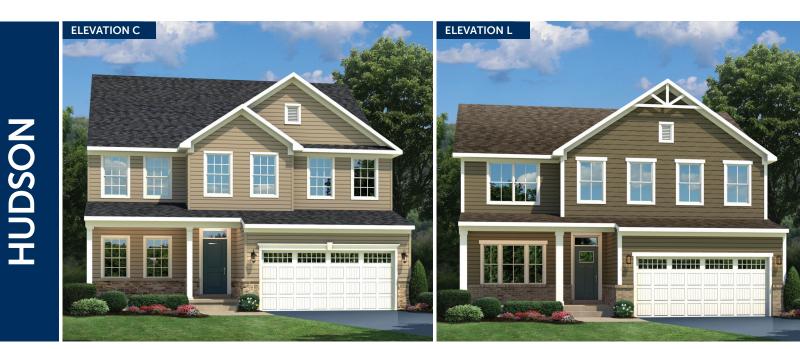

BAT #1

BEDROOM #2 12'-6" X 13'-0'

BEDROOM #3 12'-6" X 11'-7"

CLOSET

-----

BEDROOM #4 12'-0" X 11'-0"





INDRY

OPT. LOFT OR OPT. BONUS ROOM







lom

RY0819HUD00v01BSMT BLHEK







OPT. BASEMENT BEDROOM

LOWER LEVEL



Although all illustrations and specifications are believed correct at the time of publication, the right is reserved to make changes, without notice or obligation. Windows, doors, ceilings, and room sizes may vary depending on the options and leivations selected. Optional items indicated are available at additional cost. This brochure is for illustrative purposes only and not part of a legal contract. It is recommended that the architectural blueprints be reserved for further Elevations shown are artist's concepts. Room plane may vary or generation. Row Homes r