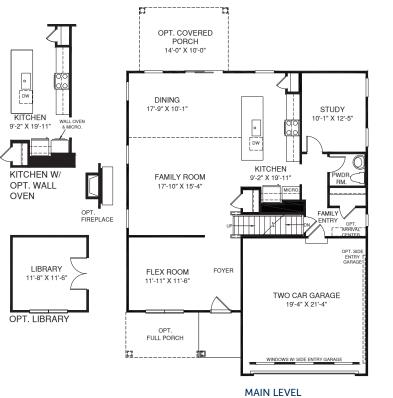

BAT #1

BEDROOM #2 12'-6" X 13'-0'

BEDROOM #3 12'-6" X 11'-7"

CLOSET

-----

BEDROOM #4 12'-0" X 11'-0"





INDRY

OPT. LOFT OR OPT. BONUS ROOM







lom

RY0819HUD00v01BSMT BLHEK







OPT. BASEMENT BEDROOM

LOWER LEVEL



Although all illustrations and specifications are believed correct at the time of publication, the right is reserved to make changes, without notice or obligation. Windows, doors, ceilings, and room sizes may vary depending on the options and leivations selected. Optional items indicated are available at additional cost. This brochure is for illustrative purposes only and not part of a legal contract. It is recommended that the architectural blueprints be reserved for further Elevations shown are artist's concepts. Room plane may vary or generation. Row Homes reserved for further to remote internative to recomplete internative to recommended that the architectural blueprints be reserved for further elevations sh