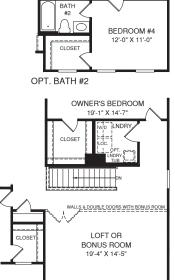

BAT #1

BEDROOM #2 12'-6" X 13'-0'

BEDROOM #3 12'-6" X 11'-7"

CLOSET

-----

BEDROOM #4 12'-0" X 11'-0"

INDRY

OPT. LOFT OR OPT. BONUS ROOM