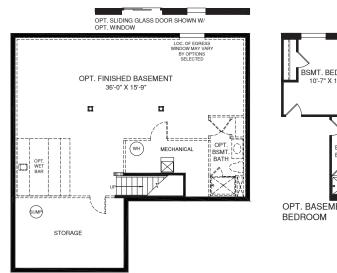

lom

RY0819HUD00v01BSMT BLHEK

OPT. BASEMENT BEDROOM

LOWER LEVEL

Although all illustrations and specifications are believed correct at the time of publication, the right is reserved to make changes, without notice or obligation. Windows, doors, ceilings, and room sizes may vary depending on the options and leivations selected. Optional items indicated are available at additional cost. This brochure is for illustrative purposes only and not part of a legal contract. It is recommended that the architectural blueprints be reserved for further Elevations shown are artist's concepts. Room plane may vary or generation. Row Homes reserved for further to remote internative to recomplete internative to recommended that the architectural blueprints be reserved for further elevations shown are artist's concepts. Room plane may vary or generation. Row Homes reserved to the the architectural blueprints be reserved for further to remote the internative to recomplete internative to reserve the other attences and the architectural blueprints be reserved for further to remote the architectural blueprints be reserved for further to remote the internative to remote the architectural blueprints be reserved for further to remote the internative to remote the internative to remote the internative to remote the architectural blueprints be reserved for further to remote the architectural blueprints be reserved for further to remote the internative to remote the internative to remote the architectural blueprints be reserved for further to remote the architectural blueprints be reserved for further to remote the architectural blueprints be reserved for further to remote the architectural blueprints be remote the architectural blueprints be reserved for further to remote the architectural blueprints be remoted by the architectural blueprints be remote the architectural blueprints be remoted by the architectural blueprints be remoted by the architectural blueprints be remoted by the architectural blu RY0819HUD00v01BSMT BLHEK