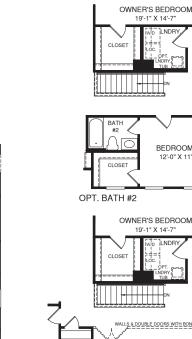

BAT #1

BEDROOM #2 12'-6" X 13'-0'

BEDROOM #3 12'-6" X 11'-7"

CLOSET

-----

BEDROOM #4 12'-0" X 11'-0"

INDRY

OPT. LOFT OR OPT. BONUS ROOM