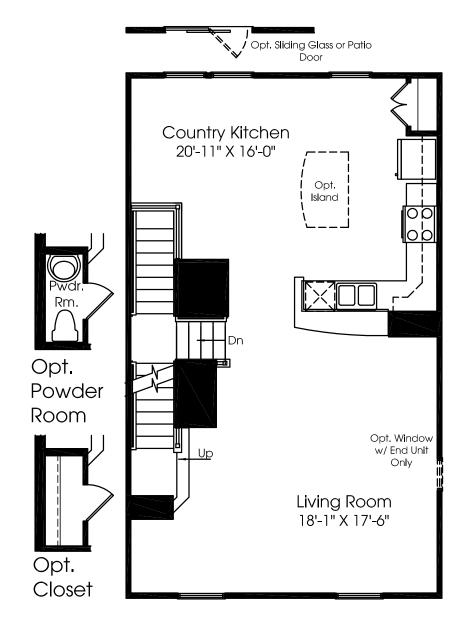

## Mendelssohn

MAIN LEVEL

Opt. Upgrade Kitchen

Although all illustrations and specifications are believed correct at the time of publication, the right is reserved to make changes, without notice or obligation. Windows, doors, ceilings, and room sizes may vary depending on the options and elevations selected. Optional items indicated are available at additional cost. This brochure is for illustrative purposes only and not part of a legal contract. It is recommended that the architectural blueprints be reserved for further clarification of features. Not all features are shown. Please ask our Sales and Marketing Representative for complete information.