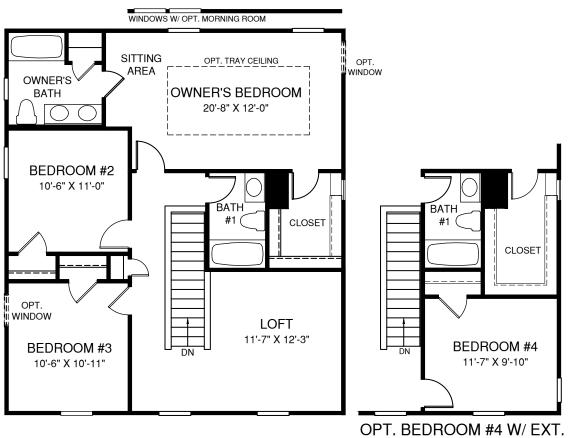

OPT. MORNING ROOM W/ OPT. UPGRADE KITCHEN



Although all illustrations and specifications are believed correct at the time of publication, the right is reserved to make changes, without notice or obligation. Windows, doors, ceilings, and room sizes may vary depending on the options and elevations selected. Optional items indicated are available at additional cost. This brochure is for illustrative purposes only and not part of a legal contract. It is recommended that the architectural blueprints be reserved for further clarification of features. Not all features are shown. Please ask our Sales and Marketing Representative for complete information.





OPT. BEDROOM #4 W/ EXT.
OWNER'S BEDROOM CLOSET