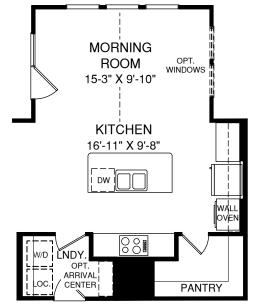

OPT. MORNING ROOM W/ OPT. UPGRADE KITCHEN

Although all illustrations and specifications are believed correct at the time of publication, the right is reserved to make changes, without notice or obligation. Windows, doors, ceilings, and room sizes may vary depending on the options and elevations selected. Optional items indicated are available at additional cost. This brochure is for illustrative purposes only and not part of a legal contract. It is recommended that the architectural blueprints be reserved for further clarification of features. Not all features are shown. Please ask our Sales and Marketing Representative for complete information.