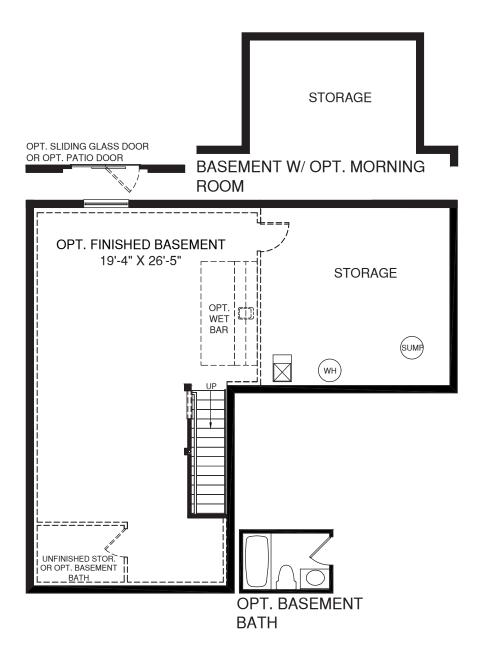

OPT. MORNING ROOM W/ OPT. UPGRADE KITCHEN

Although all illustrations and specifications are believed correct at the time of publication, the right is reserved to make changes, without notice or obligation. Windows, doors, ceilings, and room sizes may vary depending on the options and elevations selected. Optional items indicated are available at additional cost. This brochure is for illustrative purposes only and not part of a legal contract. It is recommended that the architectural blueprints be reserved for further clarification of features. Not all features are shown. Please ask our Sales and Marketing Representative for complete information.