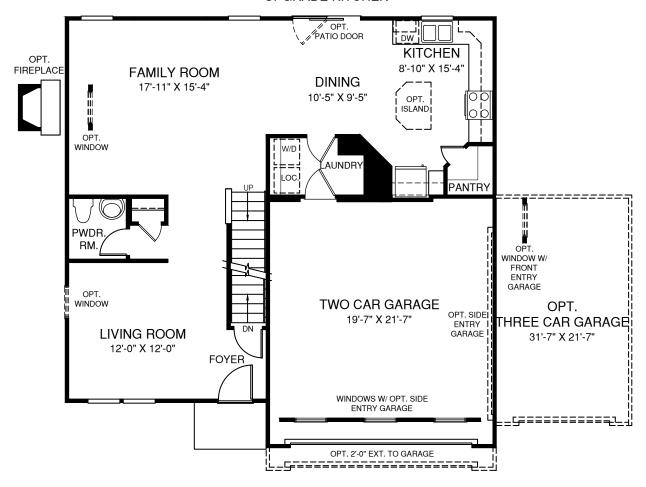

OPT. MORNING ROOM W/ OPT. UPGRADE KITCHEN

Although all illustrations and specifications are believed correct at the time of publication, the right is reserved to make changes, without notice or obligation. Windows, doors, ceilings, and room sizes may vary depending on the options and elevations selected. Optional items indicated are available at additional cost. This brochure is for illustrative purposes only and not part of a legal contract. It is recommended that the architectural blueprints be reserved for further clarification of features. Not all features are shown. Please ask our Sales and Marketing Representative for complete information.