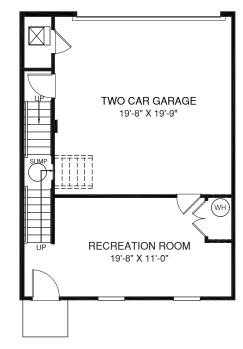

## BASEMENT LEVEL ENTRY W/ REAR GARAGE

OPT. OWNER'S BATH W/ SOAKING TUB & SHOWER W/ 4' EXT.

OPT. 4' EXTENSION

**UPPER LEVEL** 

LOWER LEVEL

EQUAL HOUSING

Although all illustrations and specifications are believed correct at the time of publication, the right is reserved to make changes, without notice or obligation. Windows, doors, ceilings, and room sizes may vary depending on the options and elevations selected. Optional items indicated are available at additional cost. This brochure is for illustrative purposes only and not part of a legal contract. It is recommended that the architectural blueprints be reserved for further clarification of features. Not all features are shown. Please ask our Sales and Marketing Representative for complete information.