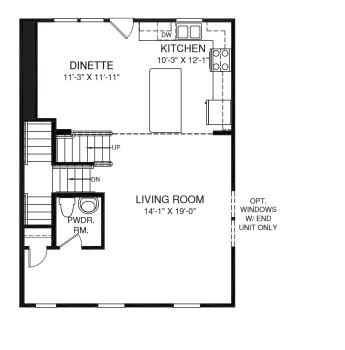

## BASEMENT LEVEL ENTRY W/ REAR GARAGE

OPT. OWNER'S BATH W/ SOAKING TUB & SHOWER W/ 4' EXT.

OPT. 4' EXTENSION

**UPPER LEVEL** 

LOWER LEVEL

EQUAL HOUSING

Although all illustrations and specifications are believed correct at the time of publication, the right is reserved to make changes, without notice or obligation. Windows, doors, ceilings, and room sizes may vary depending on the options and elevations selected. Optional items indicated are available at additional cost. This brochure is for illustrative purposes only and not part of a legal contract. It is recommended that the architectural blueprints be reserved for further clarification of features. Not all features are shown. Please ask our Sales and Marketing Representative for complete information.