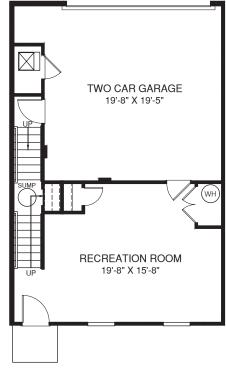

## BASEMENT LEVEL ENTRY W/ REAR GARAGE

OPT. OWNER'S BATH W/ SOAKING TUB & SHOWER W/ 4' EXT.

OPT. 4' EXTENSION

**UPPER LEVEL** 

LOWER LEVEL

EQUAL HOUSING

Although all illustrations and specifications are believed correct at the time of publication, the right is reserved to make changes, without notice or obligation. Windows, doors, ceilings, and room sizes may vary depending on the options and elevations selected. Optional items indicated are available at additional cost. This brochure is for illustrative purposes only and not part of a legal contract. It is recommended that the architectural blueprints be reserved for further clarification of features. Not all features are shown. Please ask our Sales and Marketing Representative for complete information.