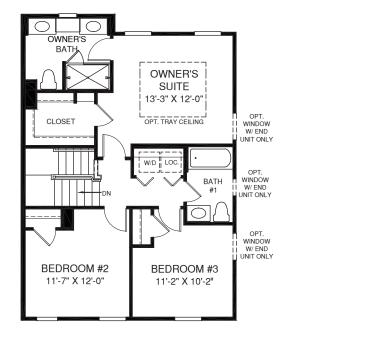

## BASEMENT LEVEL ENTRY W/ REAR GARAGE

OPT. OWNER'S BATH W/ SOAKING TUB & SHOWER W/ 4' EXT.

OPT. 4' EXTENSION

**UPPER LEVEL** 

LOWER LEVEL

EQUAL HOUSING

Although all illustrations and specifications are believed correct at the time of publication, the right is reserved to make changes, without notice or obligation. Windows, doors, ceilings, and room sizes may vary depending on the options and elevations selected. Optional items indicated are available at additional cost. This brochure is for illustrative purposes only and not part of a legal contract. It is recommended that the architectural blueprints be reserved for further clarification of features. Not all features are shown. Please ask our Sales and Marketing Representative for complete information.