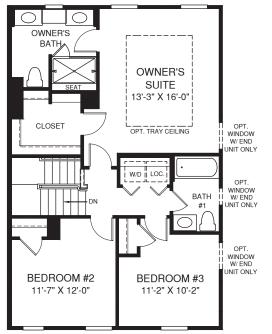

## BASEMENT LEVEL ENTRY W/ REAR GARAGE

OPT. OWNER'S BATH W/ SOAKING TUB & SHOWER W/ 4' EXT.

OPT. 4' EXTENSION

**UPPER LEVEL** 

LOWER LEVEL

EQUAL HOUSING

Although all illustrations and specifications are believed correct at the time of publication, the right is reserved to make changes, without notice or obligation. Windows, doors, ceilings, and room sizes may vary depending on the options and elevations selected. Optional items indicated are available at additional cost. This brochure is for illustrative purposes only and not part of a legal contract. It is recommended that the architectural blueprints be reserved for further clarification of features. Not all features are shown. Please ask our Sales and Marketing Representative for complete information.