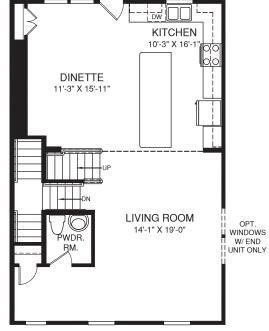

## BASEMENT LEVEL ENTRY W/ REAR GARAGE

OPT. OWNER'S BATH W/ SOAKING TUB & SHOWER W/ 4' EXT.

OPT. 4' EXTENSION

**UPPER LEVEL** 

LOWER LEVEL

EQUAL HOUSING

Although all illustrations and specifications are believed correct at the time of publication, the right is reserved to make changes, without notice or obligation. Windows, doors, ceilings, and room sizes may vary depending on the options and elevations selected. Optional items indicated are available at additional cost. This brochure is for illustrative purposes only and not part of a legal contract. It is recommended that the architectural blueprints be reserved for further clarification of features. Not all features are shown. Please ask our Sales and Marketing Representative for complete information.