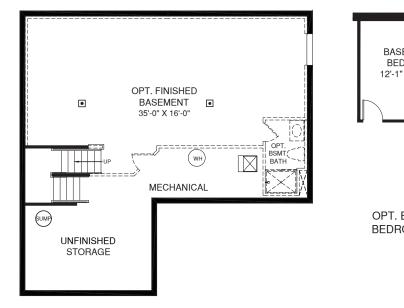

OPT. OWNER'S BATH W/ SOAKING TUB & SHOWER

An optional finished basement is available. Please see brochure or online marketing material for details.

ublication, the right is reserved to make changes, without notice or obligation. Windows, doors, ceilings, and room sizes may vary depending on the option t. This brochure is for illustrative purposes only and not part of a legal contract. It is recommended that the architectural blueprints be reserved for further riketing Representative for complete information.

RY0822CLM01BSMT WASYD

DW

0

KITCHEN

10'-6" X 16'-0'

OPT. SLIDING GLASS DOOR

1

OPT. BASEMENT BEDROOM