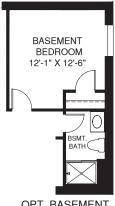

RY0822CLM01BSMT WASYD

DW

0

KITCHEN

10'-6" X 16'-0'

OPT. SLIDING GLASS DOOR

1

OPT. BASEMENT BEDROOM