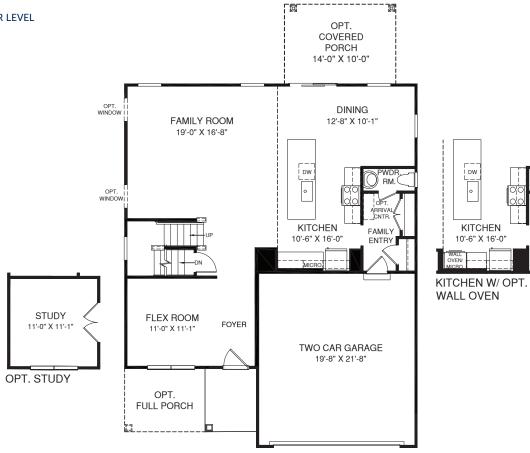

OPT. OWNER'S BATH W/ SOAKING TUB & SHOWER





An optional finished basement is available. Please see brochure or online marketing material for details.

ublication, the right is reserved to make changes, without notice or obligation. Windows, doors, ceilings, and room sizes may vary depending on the option t. This brochure is for illustrative purposes only and not part of a legal contract. It is recommended that the architectural blueprints be reserved for further riketing Representative for complete information.



RY0822CLM01BSMT WASYD

DW

0

KITCHEN

10'-6" X 16'-0'

OPT. SLIDING GLASS DOOR

1





OPT. BASEMENT BEDROOM



Although all illustrations and specifications are believed correct at the time of publication. The right is reserved to make changes, without notice or obligation. Windows, doors, ceilings, and room sizes ma