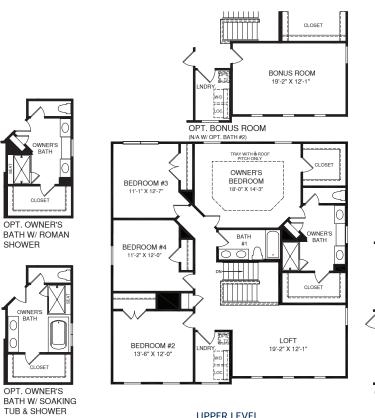

OPT. BEDROOM #5 SHOWN W/ OPT. BATH #2

UPPER LEVEL

MAIN LEVEL

An optional finished basement is available. Please see brochure or online marketing material for details.

SET

doors, ceilings, and room sizes may vary depending on the options nmended that the architectural blueprints be reserved for further nanges, without notice or obligation. Wind only and not part of a legal contract. It is nation RY0323LGH00V01BSMTCRFT

## LOWER LEVEL

Although all illustrations and specifications are believed correct at the time of publication, the right is reserved to make changes, without notice or obligation. Windows, doors, ceilings, and room sizes may vary depending on the options and levations selected. Optional items indicated are available at additional cost. This brochure is for illustrative purposes only and not part of a legal contract. It is recommended that the architectural blueprints be reserved for further clarification of features. Not all features are shown. Please as our Sales and Marketing Representative for complete information.