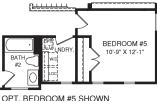

OPT. BEDROOM #5 SHOWN W/ OPT. BATH #2

UPPER LEVEL

MAIN LEVEL

An optional finished basement is available. Please see brochure or online marketing material for details.

SET

doors, ceilings, and room sizes may vary depending on the options nmended that the architectural blueprints be reserved for further nanges, without notice or obligation. Wind only and not part of a legal contract. It is nation RY0323LGH00V01BSMTCRFT