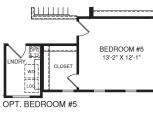

OPT. BEDROOM #5 SHOWN W/ OPT. BATH #2

UPPER LEVEL

MAIN LEVEL

An optional finished basement is available. Please see brochure or online marketing material for details.

SET

doors, ceilings, and room sizes may vary depending on the options nmended that the architectural blueprints be reserved for further nanges, without notice or obligation. Wind only and not part of a legal contract. It is nation RY0323LGH00V01BSMTCRFT