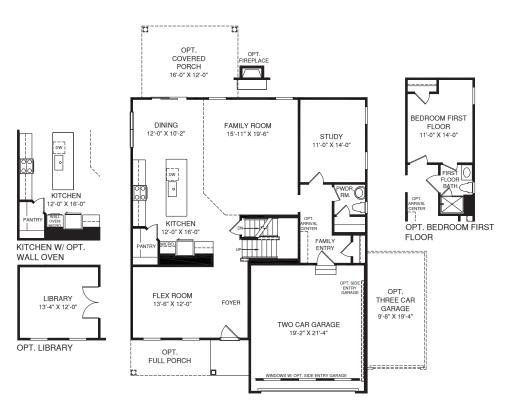

OPT. BEDROOM #5 SHOWN W/ OPT. BATH #2

UPPER LEVEL

MAIN LEVEL

An optional finished basement is available. Please see brochure or online marketing material for details.

SET

doors, ceilings, and room sizes may vary depending on the options nmended that the architectural blueprints be reserved for further nanges, without notice or obligation. Wind only and not part of a legal contract. It is nation RY0323LGH00V01BSMTCRFT