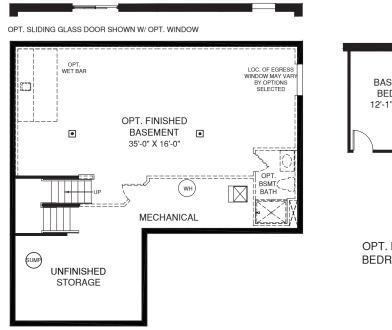

OPT. FULL PORCH

67

Ryan

ج======حیاٰ

'S W/ OPT. SIDE ENTRY GARAGE

OPT. BASEMENT BEDROOM

LOWER LEVEL

Although all illustrations and specifications are believed correct at the time of publication, the right is reserved to make changes, without notice or obligation. Windows, doors, ceilings, and room sizes may vary depending on the options and elevations selected. Optional items indicated are available at additional cost. This brochure is for illustrative purposes only and not part of a legal contract. It is recommended that the architectural blueprints be reserved for further clarification of features. Not all features are shown. Please ask our Sales and Marketing Representative for complete information. RY0223CLM00v01BSMTCRFT