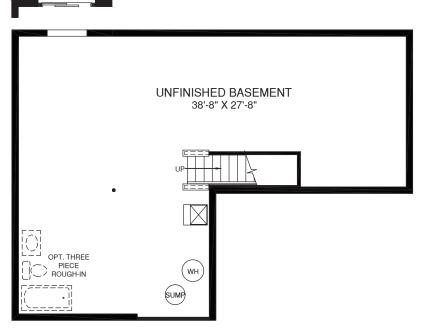

UPPER LEVEL

OPT. FIFTH BEDROOM

MAIN LEVEL

An unfinished basement is included. Please see brochure or online marketing material for details.

EQUAL HYVER

Although all illustrations and specifications are believed correct at the time of publication, the right is reserved to make changes, without notice or obligation. Windows, doors, ceilings, and room sizes may vary depending on the options and elevations selected. Optional items indicated are available at additional cost. This brochure is for illustrative purposes only and not part of a legal contract. It is recommended that the architectural blueprints be reserved for further clarification or features. Not all learners are shown. Please ask own. Please

## LOWER LEVEL