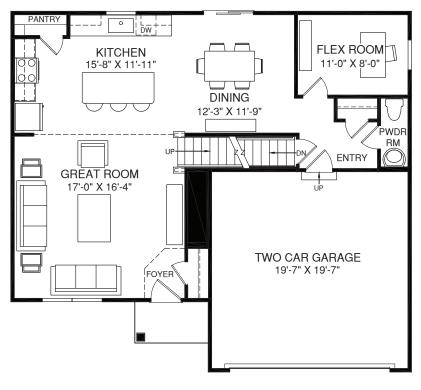

UPPER LEVEL



OPT. FIFTH BEDROOM



MAIN LEVEL

An unfinished basement is included. Please see brochure or online marketing material for details.

EQUAL HYVER

Although all illustrations and specifications are believed correct at the time of publication, the right is reserved to make changes, without notice or obligation. Windows, doors, ceilings, and room sizes may vary depending on the options and elevations selected. Optional items indicated are available at additional cost. This brochure is for illustrative purposes only and not part of a legal contract. It is recommended that the architectural blueprints be reserved for further clarification or features. Not all learners are shown. Please ask own. Please



Although all illustrations and specifications are believed correct at the time of publication, the right is rese