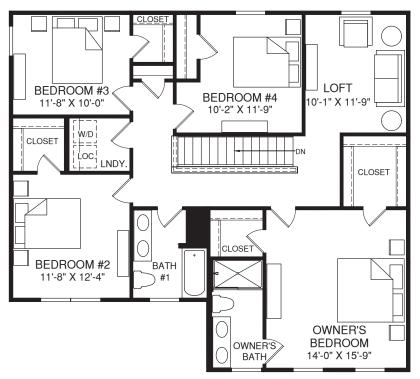

UPPER LEVEL

OPT. FIFTH BEDROOM

MAIN LEVEL

An unfinished basement is included. Please see brochure or online marketing material for details.

EQUAL HYVER

Although all illustrations and specifications are believed correct at the time of publication, the right is reserved to make changes, without notice or obligation. Windows, doors, ceilings, and room sizes may vary depending on the options and elevations selected. Optional items indicated are available at additional cost. This brochure is for illustrative purposes only and not part of a legal contract. It is recommended that the architectural blueprints be reserved for further clarification or features. Not all learners are shown. Please ask own. Please