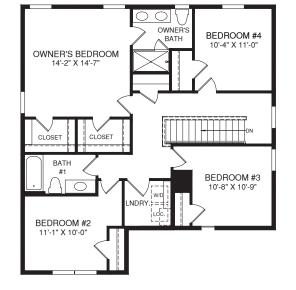

KITCHEN ' X 13'-9" 3'-7'

KITCHEN W/ OPT. WALL OVEN

0

DW

ALL OVE & MICRO.

OPT. THREE BEDROOM W/ LOFT

UPPER LEVEL

MAIN LEVEL