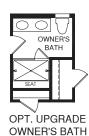

KITCHEN ' X 13'-9" 3'-7'

KITCHEN W/ OPT. WALL OVEN

0

DW

ALL OVE & MICRO.

OPT. THREE BEDROOM W/ LOFT

UPPER LEVEL

MAIN LEVEL