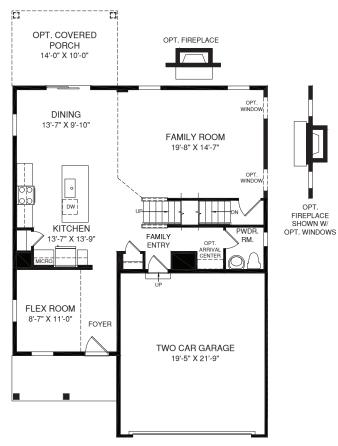

KITCHEN ' X 13'-9" 3'-7'

KITCHEN W/ OPT. WALL OVEN

0

DW

ALL OVE & MICRO.

OPT. THREE BEDROOM W/ LOFT

UPPER LEVEL

MAIN LEVEL