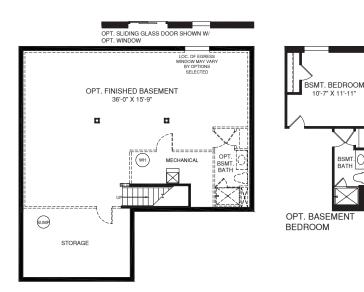

OPT. LOFT OR OPT. BONUS ROOM

UPPER LEVEL

An optional finished basement is available. Please see brochure or online marketing material for details.

Although all illustrations and specifications are believed correct at the time of publication, the right is reserved to make changes, without notice or obligation. Windows, doors, ceilings, and room sizes may vary depending on the options and elevations selected. Optional items indicated are available at additional cost. This brochure is for illustrative purposes only and not part of a legal contract. It is recommended that the architectural blueprints be reserved for further clarification of leatures. Not all features are shown. Please ask our Sales and Marketing Representative for complete information. Elevations shown are artist's concepts. Roor plans may vary per elevation. Ryan Homes reserves the right to make changes without notice or prior obligation. Revealed on the concepts of the reserved on the reserved on

EQUAL HOUSING OPPORTUNITY

LOWER LEVEL

Although all illustrations and specifications are believed correct at the time of publication. the right is reserved to make changes, without notice or obligation. Windows, doors, ceilings, and room sizes may vary depending on the options and elevations selected. Optional items indicated are available at additional cost. This brochure is for illustrative purposes only and not part of a legal contract. It is recommended that the architectural blueprints be reserved for further clarification of features are shown. These ask our Sales and Marketing Representative for complete information.