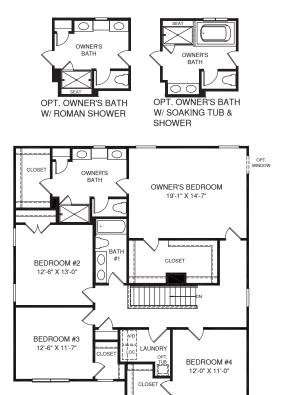

OPT. LOFT OR OPT. BONUS ROOM

UPPER LEVEL

An optional finished basement is available. Please see brochure or online marketing material for details.

Although all illustrations and specifications are believed correct at the time of publication, the right is reserved to make changes, without notice or obligation. Windows, doors, ceilings, and room sizes may vary depending on the options and elevations selected. Optional items indicated are available at additional cost. This brochure is for illustrative purposes only and not part of a legal contract. It is recommended that the architectural blueprints be reserved for further clarification of leatures. Not all features are shown. Please ask our Sales and Marketing Representative for complete information. Elevations shown are artist's concepts. Roor plans may vary per elevation. Ryan Homes reserves the right to make changes without notice or prior obligation. Revealed on the concepts of the reserved on the reserved on