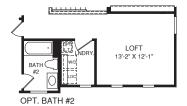

OPT. OWNER'S BATH W/ ROMAN SHOWER

OPT. OWNER'S BATH W/ SOAKING TUB & SHOWER

W/ OP1. BATH #2

73 OPT. COVERED PORCH 16'-0" X 12'-0" BEDROOM FIRST FLOOR 11'-0" X 14'-0" FAMILY ROOM 15'-11" X 19'-6" DINING 12'-0" X 10'-2" STUDY 11'-0" X 14'-0" • 000 DW PWDF 20 KITCHEN 2'-0" X 16'-0 KITCHEN 12'-0" X 16'-0' OPT. BEDROOM FIRST FLOOR KITCHEN W/ OPT. WALL OVEN MICRO. OPT. THREE CAR GARAGE 9'-8" X 19'-4" FLEX ROOM 13'-6" X 12'-0" LIBRARY FOYER 13'-4" X 12'-0 TWO CAR GARAGE 19'-2" X 21'-4" OPT. LIBRARY OPT. FULL PORCH ر: لاحتقاد المحتقد الم n

UPPER LEVEL

MAIN LEVEL

An optional finished basement is available. Please see brochure or online marketing material for details.

ough all illustrations and specifications are believed correct at the time of publication, the right is reserved to make changes, without notice or obligation. Windows, doors, ceilings, and room sizes may vary depending on the options elevation selected. Optional items indicated are available at additional cost. This brochure is for illustrative purposes only and not part of a legal contract. It is recommended that the architectural blueprints be reserved for further fication of features. Not all features are shown. Please as kour Sales and Marketing Representative for complete information.