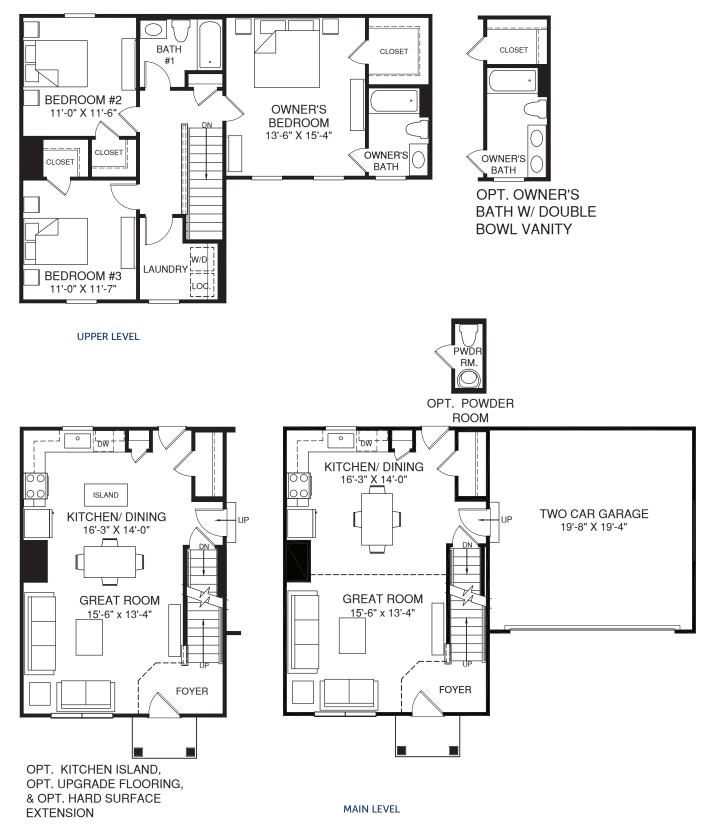

UNFINISHED BASEMENT 18'-8" X 26'-8"

Although all illustrations and specifications are believed correct at the time of publication, the right is reserved to make changes, without notice or obligation. Windows, doors, ceilings, and room sizes may vary depending on the options and elevations selected. Optional items indicated are available at additional cost. This brochure is for illustrative purposes only and not part of a legal contract. It is recommended that the architectural blueprints be reserved for further Elevations flow are artistics concepts. Room clasm vary vary relevation. Panel Yong research the architectural blueprints be reserved for further Elevations shows are artistics concepts. Room clasm vary vary relevation. Panel Yong research the architectural blueprints be reserved for further the architectural blueprints be reserved for further the architectural blueprints be reserved for further blueprints. This brochure is for illustrative to complete information.

 $\bigcirc$ 

OPT. SLIDING GLASS DOOR

WH

OPT. 3 PIECE ROUGH-IN