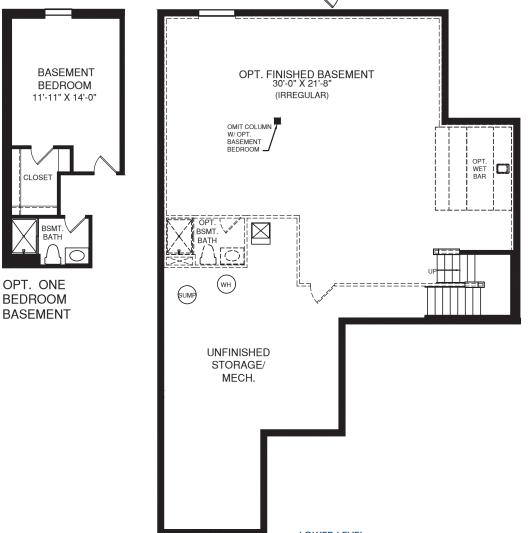

## MAIN LEVEL

An optional finished basement is available. Please see brochure or online marketing material for details.

Although all illustrations and specifications are believed correct at the time of publication, the right is reserved to make changes, without notice or obligation. Windows, doors, ceilings, and room sizes may vary depending on the options and elevations selected. Optional items indicated are available at additional cost. This brochum is for illustrative purposes only and not part of a legal contract. It is recommended that the architectural blueprints be reserved for further clarification of feast and Marketing Representative for complete information. Elevations shown are artist's concepts. Floor plans may vary per elevation. Ryan Homes reserves the right to make changes without notice or prior obligation.