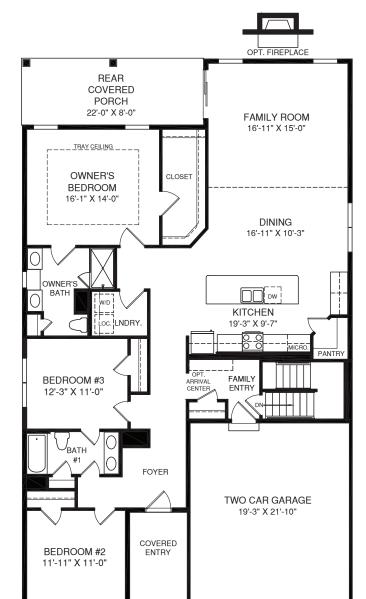

MAIN LEVEL

OWNER'S BATH W/ OPT. ROMAN SHOWER & OPT. INTERIOR SINGLE DOOR

OPT. FLEX ROOM

An optional finished basement is available. Please see brochure or online marketing material for details.

Although all illustrations and specifications are believed correct at the time of publication, the right is reserved to make changes, without notice or obligation. Windows, doors, ceilings, and room sizes may vary depending on the options and elevations selected. Optional items indicated are available at additional cost. This brochure is for illustrative purposes only and not part of a legal contract. It is recommended that the architectural blueprints be reserved for further clarification of features. Net all the fatures are shown. Please adk our class and Anarcemon Representative for complete information.

EQUAL HOUSING

LOWER LEVEL

Although all illustrations and specifications are believed correct at the time of publication, the right is reserved to make changes, without notice or obligation. Windows, doors, ceilings, and room sizes may vary depending on the options and elevations selected. Optional items indicated are available at additional cost. This brochure is for illustrative purposes only and not part of a legal contract. It is recommended that the architectural blueprints be reserved for further calification of features. Not all features are our Sales and Marketing Representative for complete information. Please see brochure or online marketing material for details. Elevations shown are artist's concepts. Floor plans may vary per elevation. Ryan Homes reserves the right to make changes without notice or prior obligation. Ryan Sales are brochure or online marketing material for details. Elevations shown are artist's concepts. Floor plans may vary per elevation. Ryan Homes reserves the right to make changes without notice or prior obligation. Ryan Sales are brochure or online marketing material for details. Elevations shown are artist's concepts. Floor plans may vary per elevation. Ryan Homes reserves the right to make changes without notice or prior obligation.