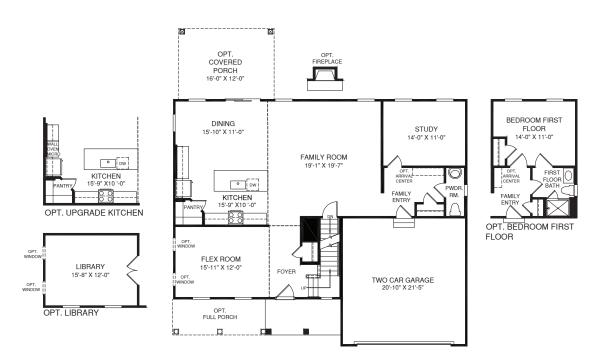

Although all illustrations and specifications are believed correct at the time of publication, the right is reserved to make changes, without notice or obligation. Windows, doors, ceilings, and room sizes may vary depending on the options and elevations selected. Optional items indicated are available at additional cost. This bochure is for illustrative purposes only and not part of a legal contract. It is recommended that the architectural blueprints be reserved for further clarification of the distances. The bochure is complete information. Optional finished basement is available. Please see brochure or online marketing material for details. Elevations shown are artist's concepts. Floor plane may vary prevalenting to the options of the distances on the option.