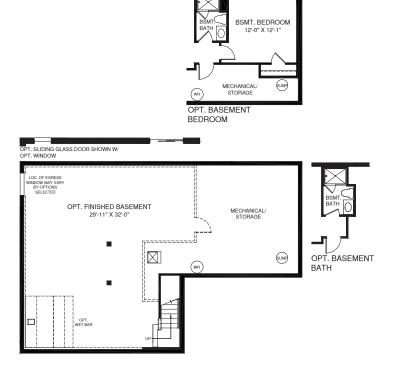

OPT. BATH #2

UPPER LEVEL

MAIN LEVEL

An optional finished basement is available. Please see brochure or online marketing material for details.

doors, ceilings, and room sizes may vary depending on the options nmended that the architectural blueprints be reserved for further nanges, without notice or obligation. Wind only and not part of a legal contract. It is nation RY0123SLR00v01BSMTWMSWU