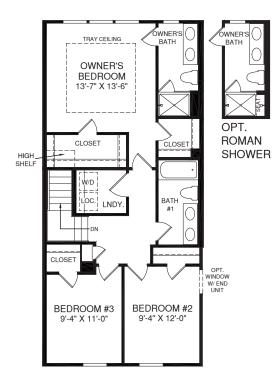

LOWER LEVEL ENTRY WITH FRONT GARAGE

UPPER LEVEL

MAIN LEVEL

Although all illustrations and specifications are believed correct at the time of publication, the right is reserved to make changes, without notice or obligation. Windows, doors, ceilings, and room sizes may vary depending on the options and elevations selected. Optional terms indicated are available at additional cost. This brochure is for illustrative purposes only and not part of a legal contract. It is recommended that the architectural blueprints be reserved for further clarification of features are atoms. These as due tasks and Marketing Representative for complete information. Elevations shown are artist's concepts. Floor plans may vary per elevation. Ryan Homes reserves the right to make changes without notice or prior obligation. Ry1223XCANDv01 BLS PZ