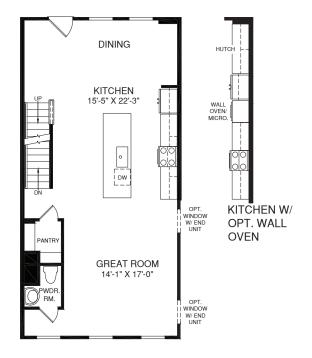

LOWER LEVEL ENTRY WITH FRONT GARAGE

UPPER LEVEL

MAIN LEVEL

Although all illustrations and specifications are believed correct at the time of publication, the right is reserved to make changes, without notice or obligation. Windows, doors, ceilings, and room sizes may vary depending on the options and elevations selected. Optional terms indicated are available at additional cost. This brochure is for illustrative purposes only and not part of a legal contract. It is recommended that the architectural blueprints be reserved for further clarification of features are atoms. These as due tasks and Marketing Representative for complete information. Elevations shown are artist's concepts. Floor plans may vary per elevation. Ryan Homes reserves the right to make changes without notice or prior obligation. Ry1223XCANDv01 BLS PZ