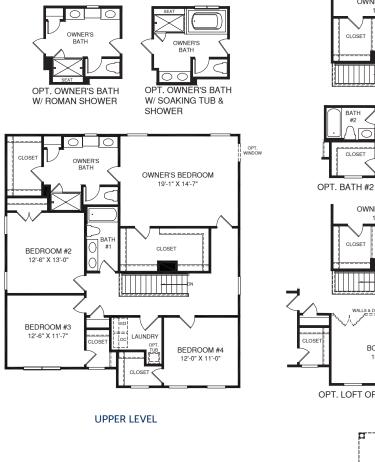

OWNER'S BEDROOM 19'-1" X 14'-7

BEDROOM #4 12'-0" X 11'-0"

OWNER'S BEDROOM 19'-1" X 14'-7"

BATH #2 1

MAIN LEVEL

An optional finished basement is available. Please see brochure or online marketing material for details.