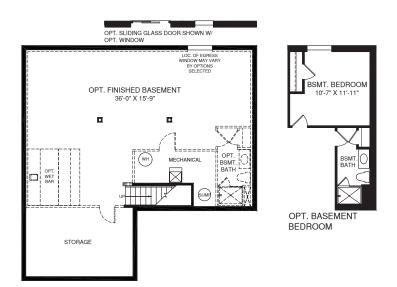

OWNER'S BEDROOM 19'-1" X 14'-7

BEDROOM #4 12'-0" X 11'-0"

OWNER'S BEDROOM 19'-1" X 14'-7"

BATH #2 1

MAIN LEVEL

An optional finished basement is available. Please see brochure or online marketing material for details.

oors, ceilings, and room sizes may vary depending on the option nended that the architectural blueprints be reserved for further

RY0323HUD00v01BSMT

LOWER LEVEL

Although all illustrations and specifications are believed correct at the time of publication, the right is reserved to make changes, without notice or obligation. Windows, doors, ceilings, and room sizes may vary depending on the options and elevations selected. Optional items indicated are available at additional cost. This brochure is for illustrative purposes only and not part of a legal contract. It is recommended that the architectural blueprints be reserved for further calincation of the depresentative for complete information. Optional finished basement is available. Please see brochure or online marketing material for details. Elevations shown are artists concepts. Floor plans may vary per elevation. Ryan Homes reserves the right to make changes without make changes without the architectural blueprints be reserved for further architectural blueprint is available. Please see brochure or online marketing material for details. Elevations shown are artists concepts. Floor plans may vary per elevation. Ryan Homes reserves the right to make changes without the architectural blueprints are shown.