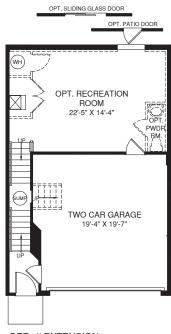

OPT. OWNER'S BATH W/ SOAKING TUB & SHOWER W/ 4' EXT.



2





OPT. 4' EXTENSION



## UPPER LEVEL





Although all illustrations and specifications are believed correct at the time of publication, the right is reserved to make changes, without notice or obligation. Windows, doors, ceilings, and room sizes may vary depending on the options and elevations selected. Optional items indicated are available at additional cost. This brochure is for illustrative purposes only and not part of a legal contract. It is recommended that the architectural blueprints be reserved for further clarification of features are shown. Please ask our Sales and Marketing Representative for complete information. Elevations shown are artist's concepts. Floor plans may vary per elevation. Ryan Homes reserves the right to make changes without notice or prior obligation. Ryan