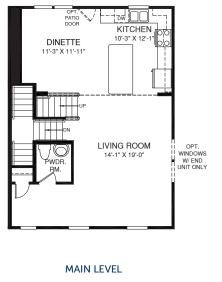

OPT. OWNER'S BATH W/ SOAKING TUB & SHOWER W/ 4' EXT.



2





OPT. 4' EXTENSION



## UPPER LEVEL





Although all illustrations and specifications are believed correct at the time of publication, the right is reserved to make changes, without notice or obligation. Windows, doors, ceilings, and room sizes may vary depending on the options and elevations selected. Optional items indicated are available at additional cost. This brochure is for illustrative purposes only and not part of a legal contract. It is recommended that the architectural blueprints be reserved for further clarification of features are shown. Please ask our Sales and Marketing Representative for complete information. Elevations shown are artist's concepts. Floor plans may vary per elevation. Ryan Homes reserves the right to make changes without notice or prior obligation. Ryan Homes reserves the right to make change