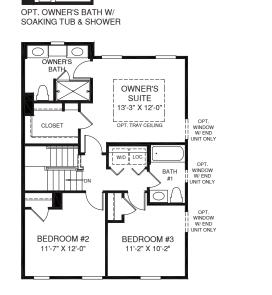

OPT. OWNER'S BATH W/ SOAKING TUB & SHOWER W/ 4' EXT.

2

OPT. 4' EXTENSION

## UPPER LEVEL

Although all illustrations and specifications are believed correct at the time of publication, the right is reserved to make changes, without notice or obligation. Windows, doors, ceilings, and room sizes may vary depending on the options and elevations selected. Optional items indicated are available at additional cost. This brochure is for illustrative purposes only and not part of a legal contract. It is recommended that the architectural blueprints be reserved for further clarification of features are shown. Please ask our Sales and Marketing Representative for complete information. Elevations shown are artist's concepts. Floor plans may vary per elevation. Ryan Homes reserves the right to make changes without notice or prior obligation. Ryan Homes reserves the right to make changes without notice or prior obligation.