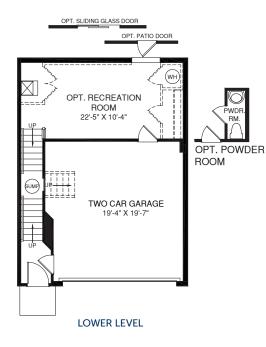

OPT. OWNER'S BATH W/ SOAKING TUB & SHOWER W/ 4' EXT.



2





OPT. 4' EXTENSION



## UPPER LEVEL





Although all illustrations and specifications are believed correct at the time of publication, the right is reserved to make changes, without notice or obligation. Windows, doors, ceilings, and room sizes may vary depending on the options and elevations selected. Optional items indicated are available at additional cost. This brochure is for illustrative purposes only and not part of a legal contract. It is recommended that the architectural blueprints be reserved for further clarification of features are shown. Please ask our Sales and Marketing Representative for complete information. Elevations shown are artist's concepts. Floor plans may vary per elevation. Ryan Homes reserves the right to make changes without notice or prior obligation. Ryan Homes reserves the right to make changes