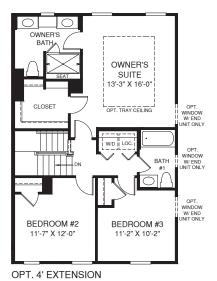

OPT. OWNER'S BATH W/ SOAKING TUB & SHOWER W/ 4' EXT.

2

OPT. 4' EXTENSION

## UPPER LEVEL

Although all illustrations and specifications are believed correct at the time of publication, the right is reserved to make changes, without notice or obligation. Windows, doors, ceilings, and room sizes may vary depending on the options and elevations selected. Optional items indicated are available at additional cost. This brochure is for illustrative purposes only and not part of a legal contract. It is recommended that the architectural blueprints be reserved for further clarification of features are shown. Please ask our Sales and Marketing Representative for complete information. Elevations shown are artist's concepts. Floor plans may vary per elevation. Ryan Homes reserves the right to make changes without notice or prior obligation. Ryan Homes reserves the right to make changes without notice or prior obligation.