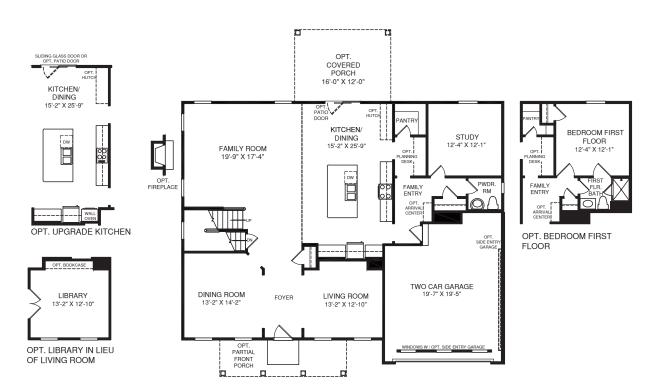

UPPER LEVEL

MAIN LEVEL

An optional finished basement is available. Please see brochure or online marketing material for details.

Although all illustrations and specifications are believed correct at the time of publication, the right is reserved to make changes, without notice or obligation. Windows, doors, ceilings, and room sizes may vary depending on the options and elevations selected. Optional items indicated are available at additional selections for illustrative purposes only and not part of a legal contract. It is recommended that the architectural blueprints be reserved for further landication of the elevations selected. Optional items indicated are available at additional and Marketing Representative for complete information. It is presented to for complete information. It is not presented to for complete information. It is recommended that the architectural blueprints be reserved for further landication of the elevation shown are artist's concepts. Floor plans may vary per elevation. Ryna Homes reserves the right to make changes without notice or prior obligation. Ryna Homes reserves the right to make changes without notice or prior obligation.