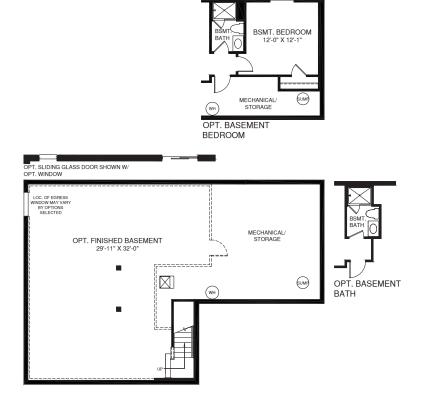

## LOWER LEVEL

Although all illustrations and specifications are believed correct at the time of publication, the right is reserved to make changes, without notice or obligation. Windows, doors, ceilings, and room sizes may vary depending on the options characteristic and specification are associated at a distributed to the intervence of the intervence of a legal contract. It is recommended that the architectural blueprints be reserved for further characteristic and blueprints are shown. The brochuse at the intervence of the provide intervence of a legal contract. It is recommended that the architectural blueprints be reserved for further characteristic and blueprints and