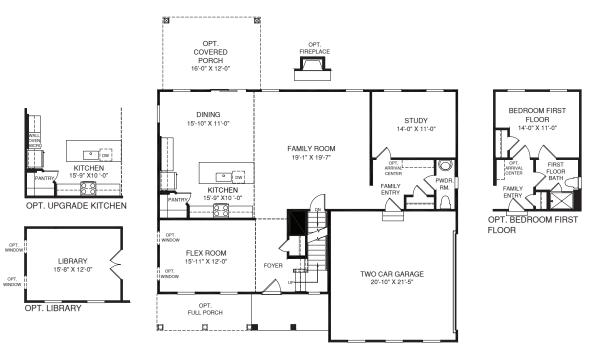

## MAIN LEVEL

An optional finished basement is available. Please see brochure or online marketing material for details.

though all illustrations and specifications are believed correct at the time of publication, the right is reserved to make changes, without notice or obligation. Windows, doors, ceilings, and room sizes may vary depending on the options ad elevations selected. Optional items indicated are available at additional cost. This brochure is for illustrative purposes only and not part of a legal contract. It is recommended that the architectural blueprints be reserved for further affication of relatives. Not all features are show. These as do van Sales and Marketing Representative for complete information. evations shown are artist's concepts. Floor plans may vary per elevation. Ryan Homes reserves the right to make changes without notice or prior obligation. RY0420SLR00v01BSMTPHWel